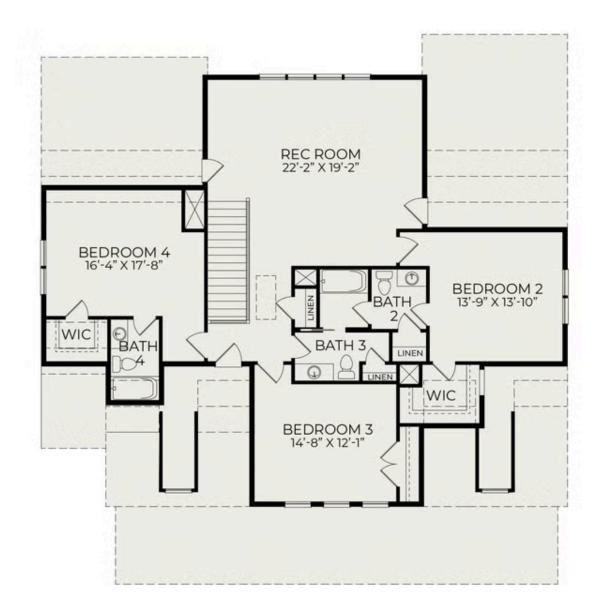

## 534 Sheldrake Court **\$1,545,000**

BEDROOMS: 4 BATHS: 4 full, 1 half SQFT: 3,577 COMMUNITY: Beau Coast

The Anson is a breathtaking example of coastal luxury, offering 3,577 square feet of beautifully designed living space in the sought-after Beau Coast community. This custom-built home features four bedrooms and four and a half bathrooms, with a thoughtfully designed first-floor primary suite for privacy and convenience. A formal dining room and study add a touch of sophistication, while the open-concept family room and chef's kitchen provide the perfect setting for both relaxed gatherings and elegant entertaining. Upstairs, additional bedrooms and a spacious rec room offer versatility for work, play, or hosting guests. A generously sized screened porch completes the home, inviting you to unwind and enjoy the refreshing coastal breeze.

#### Second Floor

\*Completed home will have the flipped version of this floorplan (Bedroom 4 on the right) 534 Sheldrake Court

Beaufort, NC 28516

Call Today **252-599-5124** 