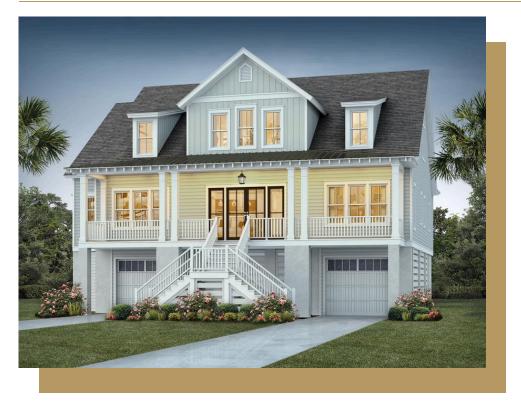

## 534 Sheldrake Court **\$1,545,000**

BEDROOMS: 4 BATHS: 4 full, 1 half SQFT: 3,577 COMMUNITY: Beau Coast

The Anson is a breathtaking example of coastal luxury, offering 3,577 square feet of beautifully designed living space in the sought-after Beau Coast community. This custom-built home features four bedrooms and four and a half bathrooms, with a thoughtfully designed first-floor primary suite for privacy and convenience. A formal dining room and study add a touch of sophistication, while the open-concept family room and chef's kitchen provide the perfect setting for both relaxed gatherings and elegant entertaining. Upstairs, additional bedrooms and a spacious rec room offer versatility for work, play, or hosting guests. A generously sized screened porch completes the home, inviting you to unwind and enjoy the refreshing coastal breeze.

Exterior Rendering

534 Sheldrake Court

Call Today 252-599-5124

Beaufort, NC 28516

First Floor