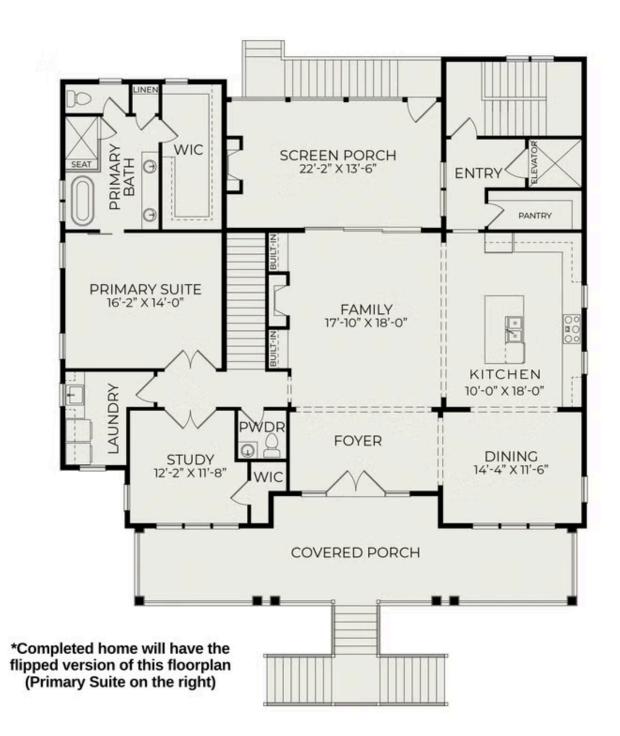

## 534 Sheldrake Court **\$1,545,000**

BEDROOMS: 4 BATHS: 4 full, 1 half SQFT: 3,577 COMMUNITY: Beau Coast

The Anson is a breathtaking example of coastal luxury, offering 3,577 square feet of beautifully designed living space in the sought-after Beau Coast community. This custom-built home features four bedrooms and four and a half bathrooms, with a thoughtfully designed first-floor primary suite for privacy and convenience. A formal dining room and study add a touch of sophistication, while the open-concept family room and chef's kitchen provide the perfect setting for both relaxed gatherings and elegant entertaining. Upstairs, additional bedrooms and a spacious rec room offer versatility for work, play, or hosting guests. A generously sized screened porch completes the home, inviting you to unwind and enjoy the refreshing coastal breeze.

Exterior Rendering

534 Sheldrake Court

Call Today 252-599-5124

Beaufort, NC 28516

First Floor

### Garage Drive Under

\*Completed home will have the flipped version of this floorplan (Elevator on the left)