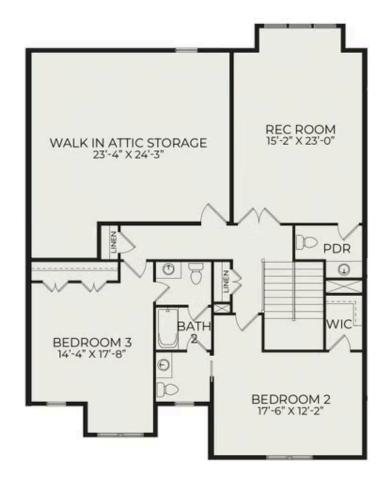

Spanning two stories, this townhome embodies contemporary living with an open-concept design that seamlessly connects the family room, kitchen, and dining area. The spacious sunroom off the back of the home invites natural light and offers a delightful extension of the living space. The first floor is dedicated to comfort and luxury, featuring the owner's suite with a spacious walk-in closet, double vanities, and a standing fully tiled shower. Additional highlights on the first floor include a formal dining room, a laundry room, mudroom, and a powder room, ensuring both practicality and style. The second floor unveils a versatile rec room, a powder room for added convenience, two additional bedrooms, and a shared full

## 1031 Coldspring Circle

Durham, NC 27705

Call Today (919) 205-2368

Second Floor