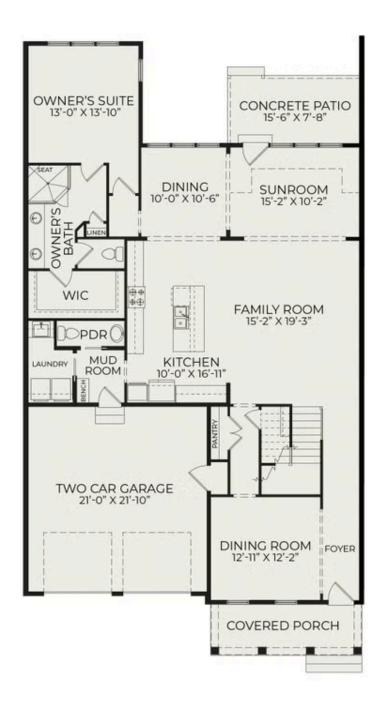

Spanning two stories, this townhome embodies contemporary living with an open-concept design that seamlessly connects the family room, kitchen, and dining area. The spacious sunroom off the back of the home invites natural light and offers a delightful extension of the living space. The first floor is dedicated to comfort and luxury, featuring the owner's suite with a spacious walk-in closet, double vanities, and a standing fully tiled shower. Additional highlights on the first floor include a formal dining room, a laundry room, mudroom, and a powder room, ensuring both practicality and style. The second floor unveils a versatile rec room, a powder room for added convenience, two additional bedrooms, and a shared full

#### First Floor

HOMES BY