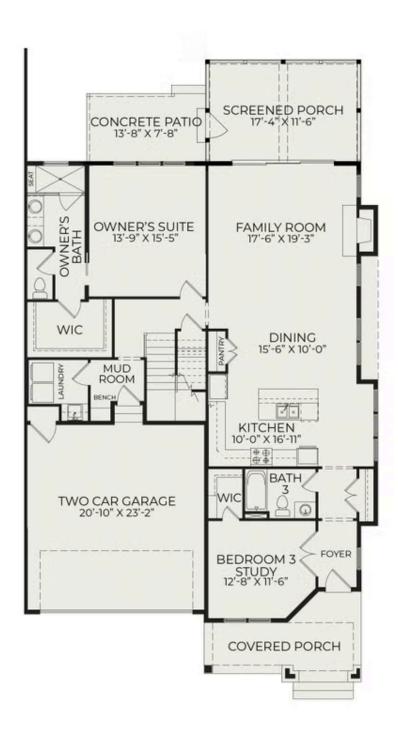

This two-story exterior townhome boasts a contemporary open-concept design, with the family room, kitchen, and dining area seamlessly flowing together. The family room extends to a spacious screened porch at the back of the home, creating an abundance of natural light and a perfect retreat. The first floor is dedicated to convenience, featuring the owner's suite with a generously-sized walk-in closet, double vanities, and a standing fully tiled shower. An additional bedroom/study, laundry room, mudroom, and another full bathroom complete the first-floor layout. The second floor unfolds to a versatile rec room, an additional bedroom, and another full bathroom, providing flexible living space. With two walk-in attics for optimal storage and an attached two-car garage, this townhome combines functionality with style.

## First Floor

Second Floor