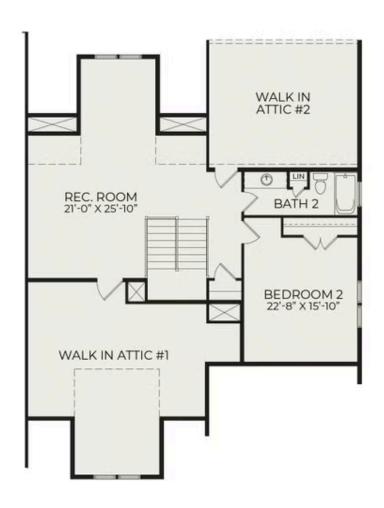

This two-story exterior townhome boasts a contemporary open-concept design, with the family room, kitchen, and dining area seamlessly flowing together. The family room extends to a spacious screened porch at the back of the home, creating an abundance of natural light and a perfect retreat. The first floor is dedicated to convenience, featuring the owner's suite with a generously-sized walk-in closet, double vanities, and a standing fully tiled shower. An additional bedroom/study, laundry room, mudroom, and another full bathroom complete the first-floor layout. The second floor unfolds to a versatile rec room, an additional bedroom, and another full bathroom, providing flexible living space. With two walk-in attics for optimal storage and an attached two-car garage, this townhome combines functionality with style.

## First Floor

Second Floor