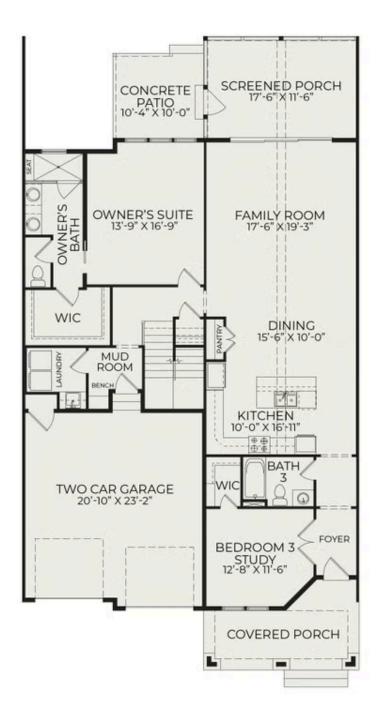

This two-story interior townhome boasts a contemporary open-concept design, with the family room, kitchen, and dining area seamlessly flowing together. The family room extends to a spacious screened porch at the back of the home, creating an abundance of natural light and a perfect retreat. The first floor is dedicated to convenience, featuring the owner's suite with a generously-sized walk-in closet, double vanities, and a standing fully tiled shower. An additional bedroom/study, laundry room, mudroom, and another full bathroom complete the first-floor layout. The second floor unfolds to a versatile rec room, an additional bedroom, and another full bathroom, and another full bathroom, providing flexible living space. With two walk-in attics for

### 1025 Coldspring Circle

Call Today (919) 205-2368

Durham, NC 27705

First Floor