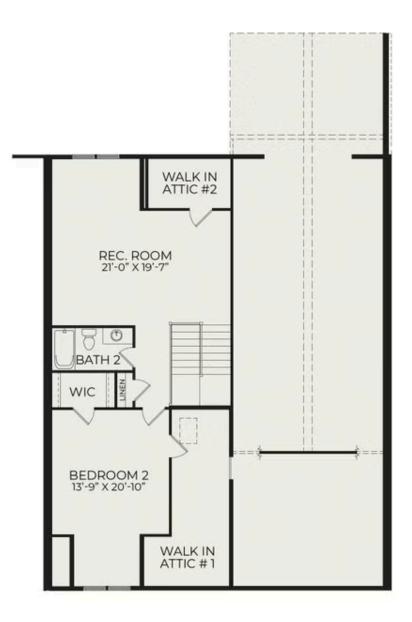

This two-story interior townhome boasts a contemporary open-concept design, with the family room, kitchen, and dining area seamlessly flowing together. The family room extends to a spacious screened porch at the back of the home, creating an abundance of natural light and a perfect retreat. The first floor is dedicated to convenience, featuring the owner's suite with a generously-sized walk-in closet, double vanities, and a standing fully tiled shower. An additional bedroom/study, laundry room, mudroom, and another full bathroom complete the first-floor layout. The second floor unfolds to a versatile rec room, an additional bedroom, and another full bathroom, and another full bathroom, providing flexible living space. With two walk-in attics for

#### Second Floor