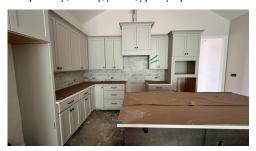

ior townhome boasts a contemporary open-concept design, with the family room, kitchen, and dining area seamlessly flowing together. The family room extends to a spacious screened porch at the back of the home, creating an abundance of natural light and a perfect retreat. The first floor is dedicated to convenience, featuring the owner's suite with a generously-sized walk-in closet, double vanities, and a standing fully tiled shower. An additional bedroom/study, laundry room, mudroom, and another full bathroom complete the first-floor layout. The second floor unfolds to a versatile rec room, an additional bedroom, and another full bathroom, and another full bathroom, providing flexible living space. With two walk-in attics for



**Exterior Rendering** 



Construction Update: August 2025



Construction Update: August 2025

### HOMES BY DICKERSON

### 1025 Coldspring Circle

Call Today (919) 205-2368

Durham, NC 27705

First Floor



## 1025 Coldspring Circle

Call Today (919) 205-2368

Durham, NC 27705

#### Second Floor