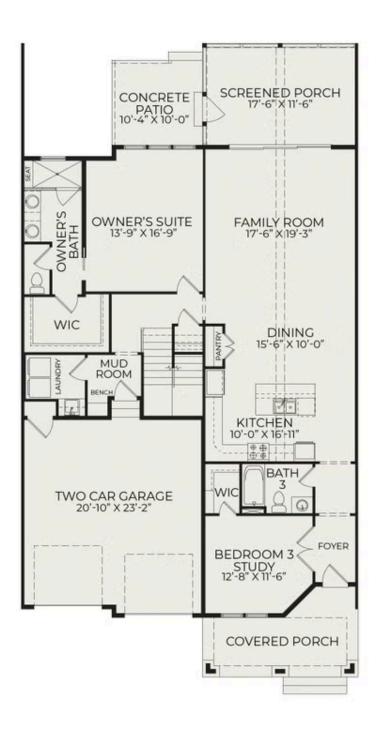

This two-story interior townhome boasts a contemporary open-concept design, with the family room, kitchen, and dining area seamlessly flowing together. The family room extends to a spacious screened porch at the back of the home, creating an abundance of natural light and a perfect retreat. The first floor is dedicated to convenience, featuring the owner's suite with a generously-sized walk-in closet, double vanities, and a standing fully tiled shower. An additional bedroom/study, laundry room, mudroom, and another full bathroom complete the first-floor layout. The second floor unfolds to a versatile rec room, an additional bedroom, and another full bathroom, providing flexible living space. With two walk-in attics for

### First Floor