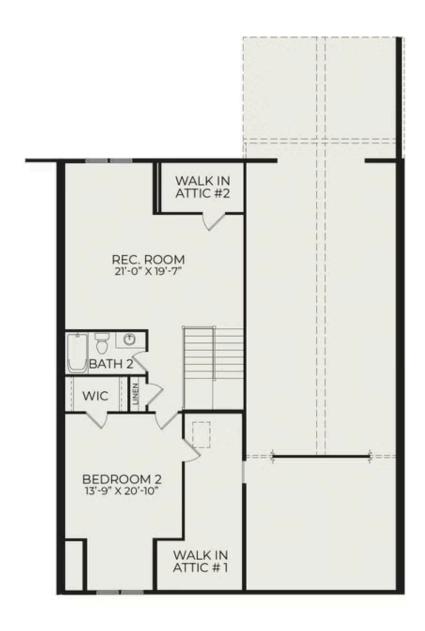

This two-story interior townhome boasts a contemporary open-concept design, with the family room, kitchen, and dining area seamlessly flowing together. The family room extends to a spacious screened porch at the back of the home, creating an abundance of natural light and a perfect retreat. The first floor is dedicated to convenience, featuring the owner's suite with a generously-sized walk-in closet, double vanities, and a standing fully tiled shower. An additional bedroom/study, laundry room, mudroom, and another full bathroom complete the first-floor layout. The second floor unfolds to a versatile rec room, an additional bedroom, and another full bathroom, providing flexible living space. With two walk-in attics for

# Second Floor