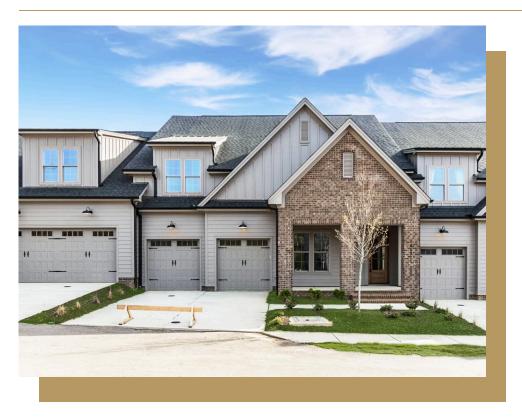

### 804 Ambercrest Place

#### \$849,000

1 Elevations Available

BEDROOMS: 3
BATHS: 3 full

**SQFT:** 2,677

**COMMUNITY:** Bronze Leaf at

Croasdaile Farm

FLOOR PLAN: Townhome A

Interior

This two-story interior townhome boasts a contemporary open-concept design, with the family room, kitchen, and dining area seamlessly flowing together. The family room extends to a spacious screened porch at the back of the home, creating an abundance of natural light and a perfect retreat. The first floor is dedicated to convenience, featuring the owner's suite with a generously-sized walk-in closet, double vanities, and a standing fully tiled shower. An additional bedroom/study, laundry room, mudroom, and another full bathroom complete the first-floor layout. The second floor unfolds to a versatile rec room, an additional bedroom, and another full bathroom, providing flexible living space. With two walk-in attics for