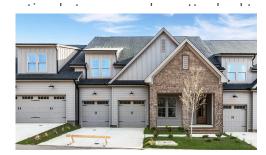

This two-story interior townhome boasts a contemporary open-concept design, with the family room, kitchen, and dining area seamlessly flowing together. The family room extends to a spacious screened porch at the back of the home, creating an abundance of natural light and a perfect retreat. The first floor is dedicated to convenience, featuring the owner's suite with a generously-sized walk-in closet, double vanities, and a standing fully tiled shower. An additional bedroom/study, laundry room, mudroom, and another full bathroom complete the first-floor layout. The second floor unfolds to a versatile rec room, an additional bedroom, and another full bathroom, providing flexible living space. With two walk-in attics for