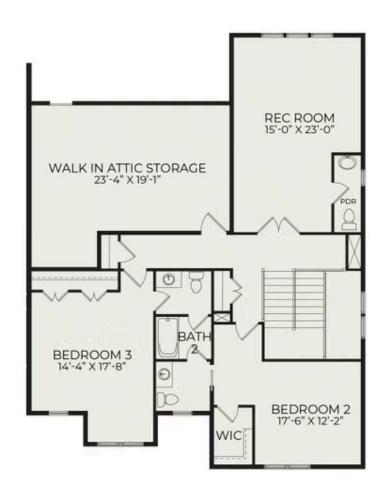

Spanning two stories, this townhome embodies contemporary living with an open-concept design that seamlessly connects the family room, kitchen, and dining area. The spacious sunroom off the back of the home invites natural light and offers a delightful extension of the living space. The first floor is dedicated to comfort and luxury, featuring the owner's suite with a spacious walk-in closet, double vanities, and a standing fully tiled shower. Additional highlights on the first floor include a formal dining room, a laundry room, mudroom, and a powder room, ensuring both practicality and style. The second floor unveils a versatile rec room, a powder room for added convenience, two additional bedrooms, and a shared full bathroom. Ample storage is provided with a walk-in attic, and the townhome is complemented by an

## First Floor

Second Floor