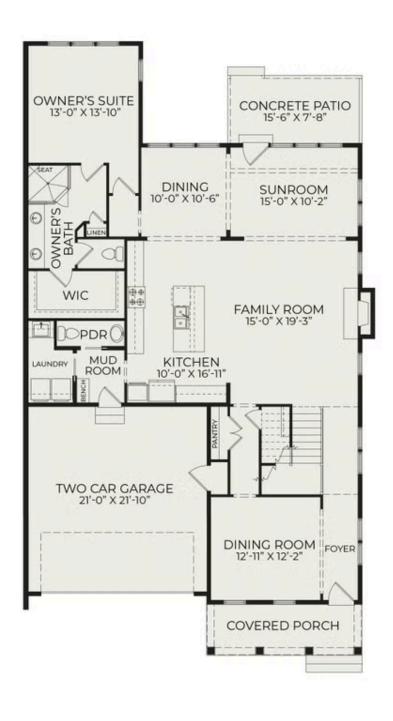

Spanning two stories, this townhome embodies contemporary living with an open-concept design that seamlessly connects the family room, kitchen, and dining area. The spacious sunroom off the back of the home invites natural light and offers a delightful extension of the living space. The first floor is dedicated to comfort and luxury, featuring the owner's suite with a spacious walk-in closet, double vanities, and a standing fully tiled shower. Additional highlights on the first floor include a formal dining room, a laundry room, mudroom, and a powder room, ensuring both practicality and style. The second floor unveils a versatile rec room, a powder room for added convenience, two additional bedrooms, and a shared full bathroom. Ample storage is provided with a walk-in attic, and the townhome is complemented by an

## First Floor

Second Floor