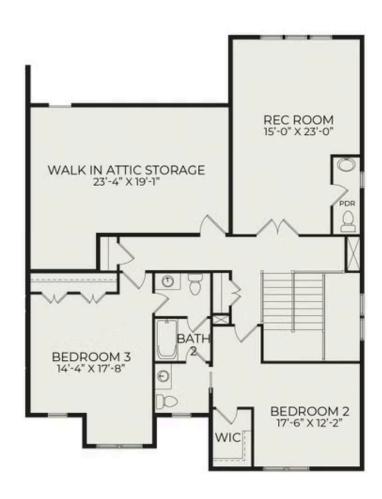

Spanning two stories, this townhome embodies contemporary living with an open-concept design that seamlessly connects the family room, kitchen, and dining area. The spacious sunroom off the back of the home invites natural light and offers a delightful extension of the living space. The first floor is dedicated to comfort and luxury, featuring the owner's suite with a spacious walk-in closet, double vanities, and a standing fully tiled shower. Additional highlights on the first floor include a formal dining room, a laundry room, mudroom, and a powder room, ensuring both practicality and style. The second floor unveils a versatile rec room, a powder room for added convenience, two additional bedrooms, and a shared full bathroom. Ample storage is provided with a walk-in attic, and the townhome is complemented by an

## First Floor

Second Floor