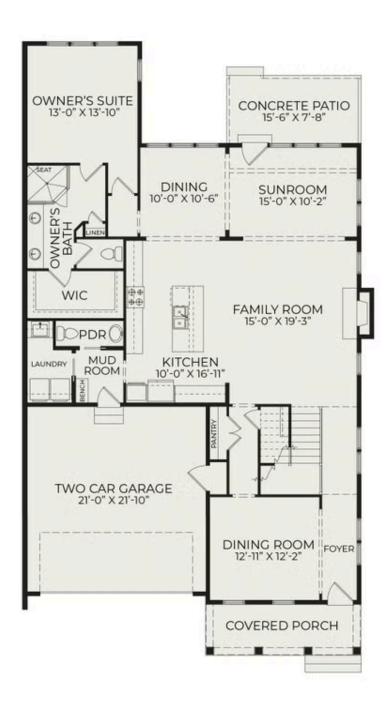

Spanning two stories, this townhome embodies contemporary living with an open-concept design that seamlessly connects the family room, kitchen, and dining area. The spacious sunroom off the back of the home invites natural light and offers a delightful extension of the living space. The first floor is dedicated to comfort and luxury, featuring the owner's suite with a spacious walk-in closet, double vanities, and a standing fully tiled shower. Additional highlights on the first floor include a formal dining room, a laundry room, mudroom, and a powder room, ensuring both practicality and style. The second floor unveils a versatile rec room, a powder room for added convenience, two additional bedrooms, and a shared full bathroom. Ample storage is provided with a walk-in attic, and the townhome is complemented by an

## First Floor

Second Floor