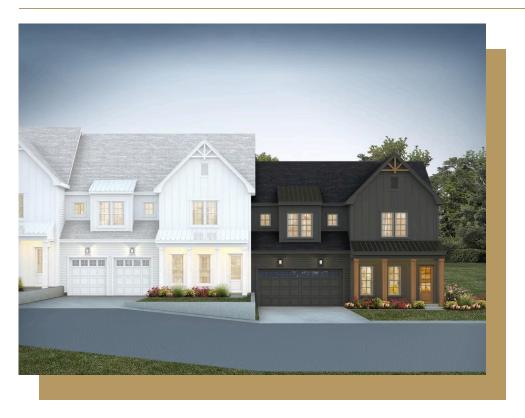

## 1007 Coldspring Circle

## \$1,049,000

2 Elevations Available

BEDROOMS: 3

BATHS: 2 full, 1 half

**SQFT:** 2,921

**COMMUNITY:** Bronze Leaf at

Croasdaile Farm

FLOOR PLAN: Townhome B

Exterior

Now is the perfect time to make your dream home a reality. We are offering a \$20,000 buyer incentive on this townhome when you work with our preferred lender. This offer includes a 2-1 rate buydown, making your new home even more affordable. Take advantage of this limited time offer and enjoy the luxury, quality, and craftsmanship that Homes by Dickerson is known for. Terms and conditions apply. Contact us today to learn more!

Spanning two stories, this townhome embodies contemporary living with an open-concept design that seamlessly connects the family room, kitchen, and dining area. The spacious sunroom off the back of the home invites natural light and offers a delightful extension of the living space. The first floor is dedicated to comfort and luxury, featuring the owner's suite with a spacious walk-in closet, double vanities, and a standing fully tiled shower. Additional highlights on the first floor include a formal dining room, a laundry room, mudroom, and a powder room, ensuring both practicality and style. The second floor unveils a versatile rec room, a powder room for added convenience, two additional bedrooms, and a shared full bathroom. Ample storage is provided with a walk-in attic, and the townhome is complemented by an