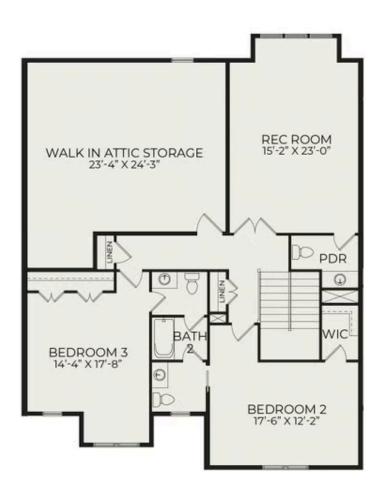

Spanning two stories, this townhome embodies contemporary living with an open-concept design that seamlessly connects the family room, kitchen, and dining area. The spacious screened porch off the back of the home invites natural light and offers a delightful extension of the living space. The first floor is dedicated to comfort and luxury, featuring the owner's suite with a spacious walk-in closet, double vanities, and a standing fully tiled shower. Additional highlights on the first floor include a formal dining room, a laundry room, mudroom, and a powder room, ensuring both practicality and style. The second floor unveils a versatile rec room, a powder room for added convenience, two additional bedrooms, and a shared full bathroom. Ample storage is provided with a walk-in attic, and the townhome is complemented by an

## First Floor

Second Floor