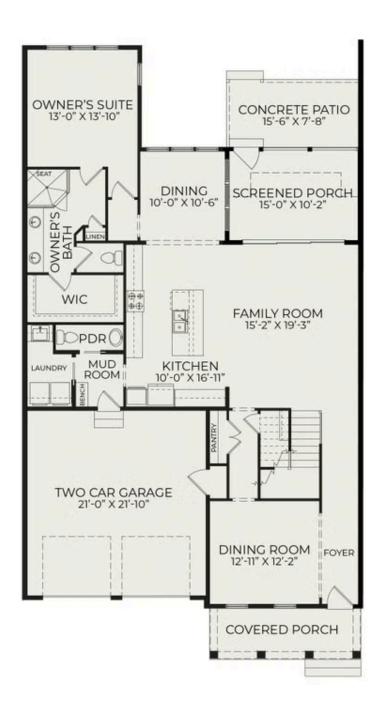

Spanning two stories, this townhome embodies contemporary living with an open-concept design that seamlessly connects the family room, kitchen, and dining area. The spacious screened porch off the back of the home invites natural light and offers a delightful extension of the living space. The first floor is dedicated to comfort and luxury, featuring the owner's suite with a spacious walk-in closet, double vanities, and a standing fully tiled shower. Additional highlights on the first floor include a formal dining room, a laundry room, mudroom, and a powder room, ensuring both practicality and style. The second floor unveils a versatile rec room, a powder room for added convenience, two additional bedrooms, and a shared full bathroom. Ample storage is provided with a walk-in attic, and the townhome is complemented by an

## First Floor

Second Floor