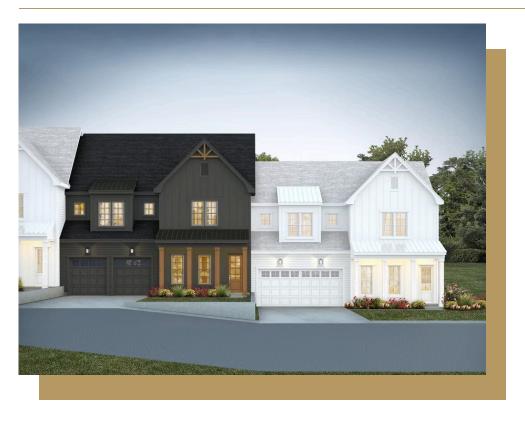

## 1005 Coldspring Circle

## \$999,000

2 Elevations Available

BEDROOMS: 3

BATHS: 2 full, 1 half

**SQFT:** 3,092

**COMMUNITY:** Bronze Leaf at

Croasdaile Farm

FLOOR PLAN: Townhome B

Spanning two stories, this townhome embodies contemporary living with an open-concept design that seamlessly connects the family room, kitchen, and dining area. The spacious screened porch off the back of the home invites natural light and offers a delightful extension of the living space. The first floor is dedicated to comfort and luxury, featuring the owner's suite with a spacious walk-in closet, double vanities, and a standing fully tiled shower. Additional highlights on the first floor include a formal dining room, a laundry room, mudroom, and a powder room, ensuring both practicality and style. The second floor unveils a versatile rec room, a powder room for added convenience, two additional bedrooms, and a shared full bathroom. Ample storage is provided with a walk-in attic, and the townhome is complemented by an