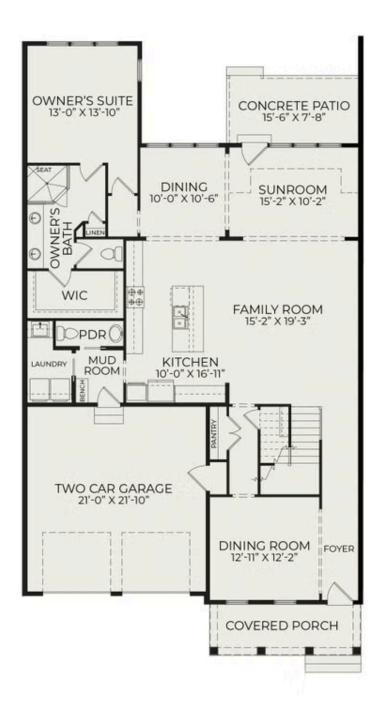

Spanning two stories, this townhome embodies contemporary living with an open-concept design that seamlessly connects the family room, kitchen, and dining area. The spacious sunroom off the back of the home invites natural light and offers a delightful extension of the living space. The first floor is dedicated to comfort and luxury, featuring the owner's suite with a spacious walk-in closet, double vanities, and a standing fully tiled shower. Additional highlights on the first floor include a formal dining room, a laundry room, mudroom, and a powder room, ensuring both practicality and style. The second floor unveils a versatile rec room, a powder room for added convenience, two additional bedrooms, and a shared full bathroom. Ample storage is provided with a walk-in attic, and the townhome is complemented by an

#### First Floor