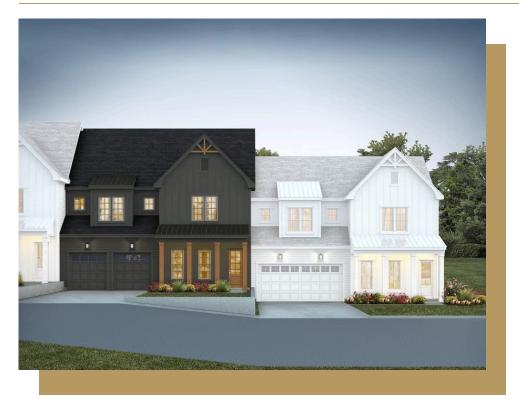

### 1003 Coldspring Circle \$1,020,000

2 Elevations Available BEDROOMS: 3

BATHS: 2 full, 1 half

SQFT: 3,092

**COMMUNITY:** Bronze Leaf at Croasdaile Farm

FLOOR PLAN: Townhome B Interior

Now is the perfect time to make your dream home a reality. We are offering a \$20,000 buyer incentive on this townhome when you work with our preferred lender. This offer includes a 2-1 rate buydown, making your new home even more affordable. Take advantage of this limited time offer and enjoy the luxury, quality, and craftsmanship that Homes by Dickerson is known for. Terms and conditions apply. Contact us today to learn more!

Spanning two stories, this townhome embodies contemporary living with an open-concept design that seamlessly connects the family room, kitchen, and dining area. The spacious sunroom off the back of the home invites natural light and offers a delightful extension of the living space. The first floor is dedicated to comfort and luxury, featuring the owner's suite with a spacious walk-in closet, double vanities, and a standing fully tiled shower. Additional highlights on the first floor include a formal dining room, a laundry room, mudroom, and a powder room, ensuring both practicality and style. The second floor unveils a versatile rec room, a powder room for added convenience, two additional bedrooms, and a shared full bathroom. Ample storage is provided with a walk-in attic, and the townhome is complemented by an

Townhome B Interior

Example of completed Bronze Leaf townhome

Example of completed Bronze Leaf townhome