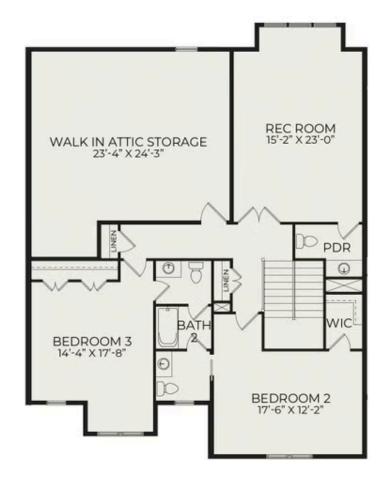

Spanning two stories, this townhome embodies contemporary living with an open-concept design that seamlessly connects the family room, kitchen, and dining area. The spacious sunroom off the back of the home invites natural light and offers a delightful extension of the living space. The first floor is dedicated to comfort and luxury, featuring the owner's suite with a spacious walk-in closet, double vanities, and a standing fully tiled shower. Additional highlights on the first floor include a formal dining room, a laundry room, mudroom, and a powder room, ensuring both practicality and style. The second floor unveils a versatile rec room, a powder room for added convenience, two additional bedrooms, and a shared full bathroom. Ample storage is provided with a walk-in attic, and the townhome is complemented by an

## 1003 Coldspring Circle

Call Today (919) 205-2368

Durham, NC 27705

Second Floor