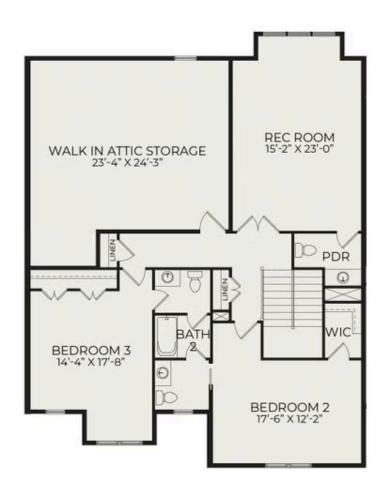

Spanning two stories, this townhome embodies contemporary living with an open-concept design that seamlessly connects the family room, kitchen, and dining area. The spacious sunroom off the back of the home invites natural light and offers a delightful extension of the living space. The first floor is dedicated to comfort and luxury, featuring the owner's suite with a spacious walk-in closet, double vanities, and a standing fully tiled shower. Additional highlights on the first floor include a formal dining room, a laundry room, mudroom, and a powder room, ensuring both practicality and style. The second floor unveils a versatile rec room, a powder room for added convenience, two additional bedrooms, and a shared full bathroom. Ample storage is provided with a walk-in attic, and the townhome is complemented by an

Townhome B Interior

Townhome B Interior

Construction Update: August 2025 (Exterior)

First Floor (Optional Sun Room)

Second Floor