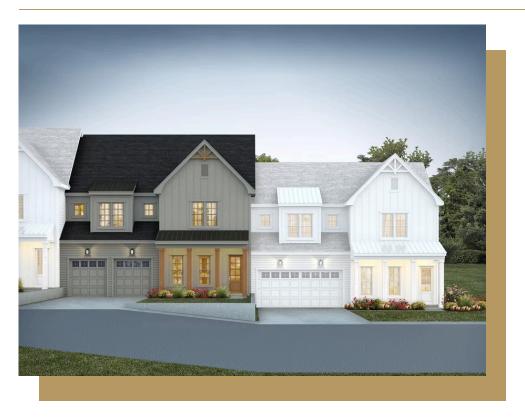

## 1011 Coldspring Circle

## \$980,000

2 Elevations Available

BEDROOMS: 3

BATHS: 2 full, 1 half

**SQFT:** 2,921

**COMMUNITY:** Bronze Leaf at

Croasdaile Farm

FLOOR PLAN: Townhome B

Spanning two stories, this townhome embodies contemporary living with an open-concept design that seamlessly connects the family room, kitchen, and dining area. The spacious sunroom off the back of the home invites natural light and offers a delightful extension of the living space. The first floor is dedicated to comfort and luxury, featuring the owner's suite with a spacious walk-in closet, double vanities, and a standing fully tiled shower. Additional highlights on the first floor include a formal dining room, a laundry room, mudroom, and a powder room, ensuring both practicality and style. The second floor unveils a versatile rec room, a powder room for added convenience, two additional bedrooms, and a shared full bathroom. Ample storage is provided with a walk-in attic, and the townhome is complemented by an