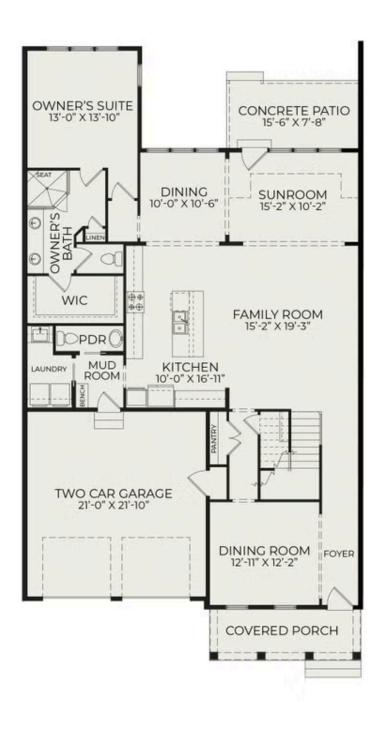

Spanning two stories, this townhome embodies contemporary living with an open-concept design that seamlessly connects the family room, kitchen, and dining area. The spacious sunroom off the back of the home invites natural light and offers a delightful extension of the living space. The first floor is dedicated to comfort and luxury, featuring the owner's suite with a spacious walk-in closet, double vanities, and a standing fully tiled shower. Additional highlights on the first floor include a formal dining room, a laundry room, mudroom, and a powder room, ensuring both practicality and style. The second floor unveils a versatile rec room, a powder room for added convenience, two additional bedrooms, and a shared full bathroom. Ample storage is provided with a walk-in attic, and the townhome is complemented by an

Townhome B Interior

Townhome B Interior

Construction Update: August 2025 (Exterior)

First Floor (Optional Sun Room)

Second Floor