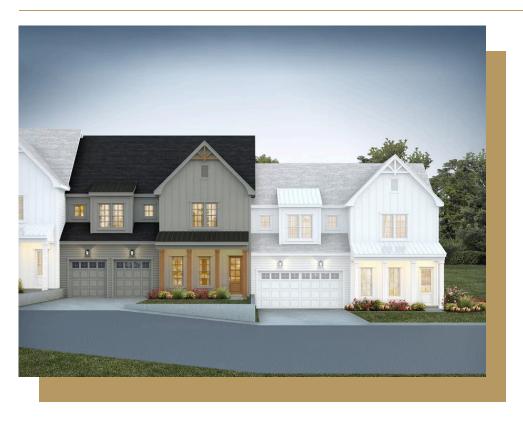

## 1013 Coldspring Circle

## \$984,999

2 Elevations Available

BEDROOMS: 3

BATHS: 2 full, 1 half

**SQFT:** 3,092

**COMMUNITY:** Bronze Leaf at

Croasdaile Farm

FLOOR PLAN: Townhome B

Spanning two stories, this townhome embodies contemporary living with an open-concept design that seamlessly connects the family room, kitchen, and dining area. The spacious sunroom off the back of the home invites natural light and offers a delightful extension of the living space. The first floor is dedicated to comfort and luxury, featuring the owner's suite with a spacious walk-in closet, double vanities, and a standing fully tiled shower. Additional highlights on the first floor include a formal dining room, a laundry room, mudroom, and a powder room, ensuring both practicality and style. The second floor unveils a versatile rec room, a powder room for added convenience, two additional bedrooms, and a shared full