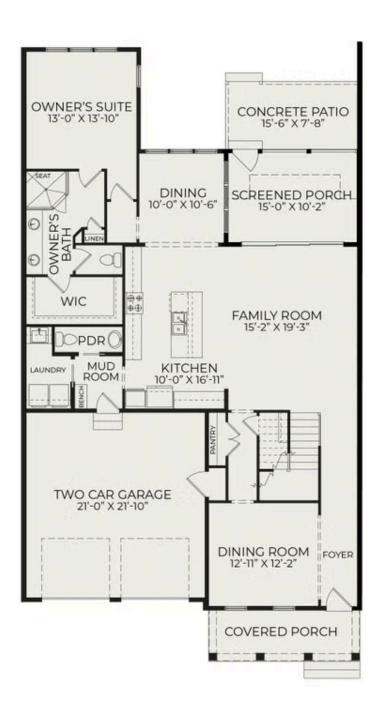

Spanning two stories, this townhome embodies contemporary living with an open-concept design that seamlessly connects the family room, kitchen, and dining area. The spacious sunroom off the back of the home invites natural light and offers a delightful extension of the living space. The first floor is dedicated to comfort and luxury, featuring the owner's suite with a spacious walk-in closet, double vanities, and a standing fully tiled shower. Additional highlights on the first floor include a formal dining room, a laundry room, mudroom, and a powder room, ensuring both practicality and style. The second floor unveils a versatile rec room, a powder room for added convenience, two additional bedrooms, and a shared full

## First Floor

Second Floor