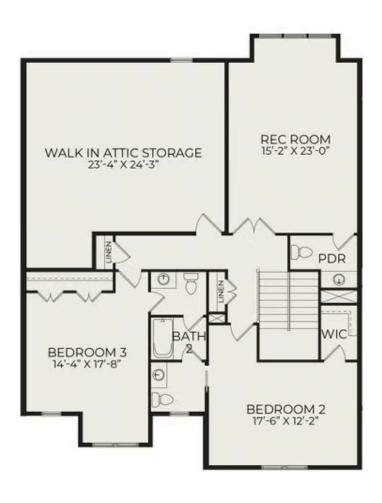

Spanning two stories, this townhome embodies contemporary living with an open-concept design that seamlessly connects the family room, kitchen, and dining area. The spacious sunroom off the back of the home invites natural light and offers a delightful extension of the living space. The first floor is dedicated to comfort and luxury, featuring the owner's suite with a spacious walk-in closet, double vanities, and a standing fully tiled shower. Additional highlights on the first floor include a formal dining room, a laundry room, mudroom, and a powder room, ensuring both practicality and style. The second floor unveils a versatile rec room, a powder room for added convenience, two additional bedrooms, and a shared full

## First Floor

Second Floor