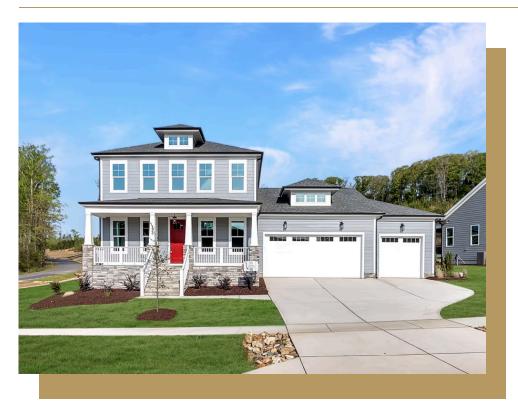

## 6060 Scalybark Road \$759,000

1 Elevations Available **BEDROOMS:** 4 BATHS: 2 full, 1 half SQFT: 2,551 **COMMUNITY:** The View FLOOR PLAN: Essington Craftsman Foursquare

Think you missed the market? Think again. We're offering a 4.99% introductory rate or permanent rates as low as 5.875% on select homes in this community. Contact us today to take advantage of this limited-time opportunity!

Introducing the Essington Plan, a stunning home nestled on a spacious 0.45-acre homesite featuring a coveted 3-car garage. This thoughtfully designed residence boasts an owner's bedroom and a versatile dining room (or study) on the main floor, providing convenience and flexibility. The second floor offers three additional bedrooms and a loft area, perfect for family or quests. Enjoy serene wooded views from the inviting screened porch, ideal for relaxing or entertaining. The well-appointed kitchen includes a walk-in pantry and an oversized breakfast area, while built-in lockers in the owner's entry enhance both style and functionality.