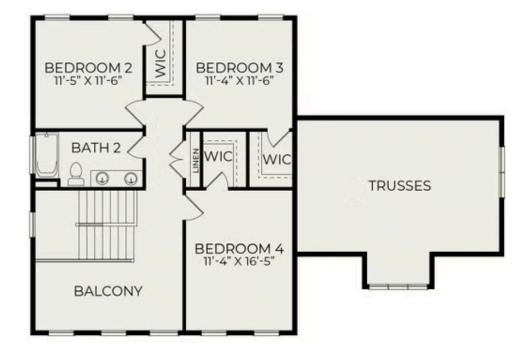

Introducing the Essington Plan, a stunning home nestled on a spacious 0.45-acre homesite featuring a coveted 3-car garage. This thoughtfully designed residence boasts an owner's bedroom and a versatile dining room (or study) on the main floor, providing convenience and flexibility. The second floor offers three additional bedrooms and a loft area, perfect for family or quests. Enjoy serene wooded views from the inviting screened porch, ideal for relaxing or entertaining. The well-appointed kitchen includes a walk-in pantry and an oversized breakfast area, while built-in lockers in the owner's entry enhance both style and functionality.

# 6060 Scalybark Road

Durham, NC 27712

Call Today (984) 369-8981

Second Floor