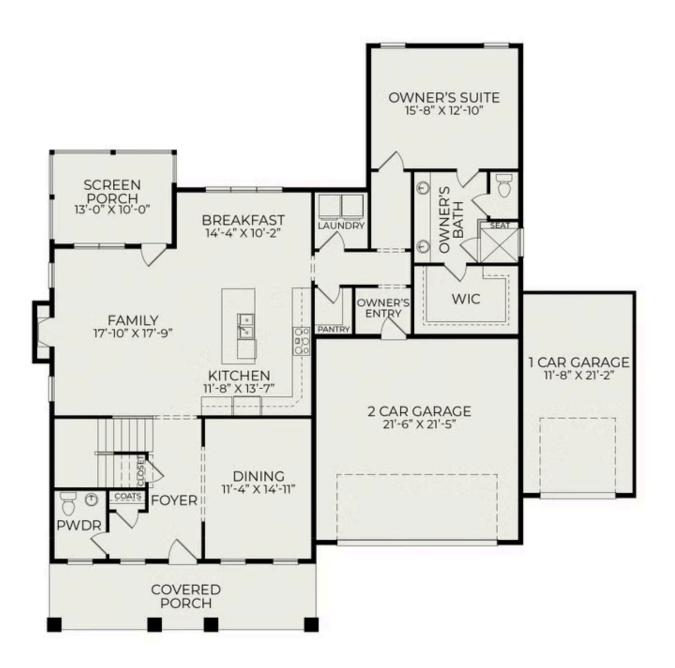

Introducing the Essington Plan, a stunning home nestled on a spacious 0.45-acre homesite featuring a coveted 3-car garage. This thoughtfully designed residence boasts an owner's bedroom and a versatile dining room (or study) on the main floor, providing convenience and flexibility. The second floor offers three additional bedrooms and a loft area, perfect for family or quests. Enjoy serene wooded views from the inviting screened porch, ideal for relaxing or entertaining. The well-appointed kitchen includes a walk-in pantry and an oversized breakfast area, while built-in lockers in the owner's entry enhance both style and functionality.

### First Floor