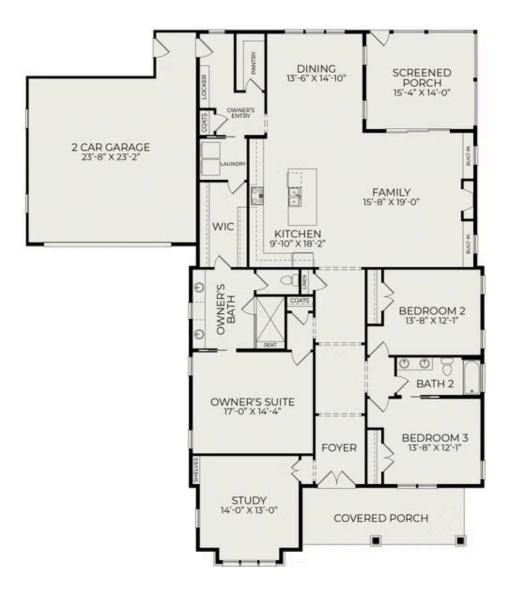

The two-car garage includes a pedestrian door for easy access to the side and back yards, adding to the home's convenience and functionality.

Built by Homes by Dickerson, this high-performance certified-green home offers more than just energy efficiency. With features like Energy Star 3.0 Certification, a Lennox dual-fuel HVAC system, whole-home dehumidifier, Rinnai tankless water heater, and low-VOC materials, it's designed for your comfort, health, and peace of mind. Every detail reflects a commitment to quality and sustainability, making this home a smart investment in both lifestyle and longevity. Schedule a tour today to experience the thoughtful design and finishes in person.



Exterior Rendering



Hollycrest Lifestyle



Hollycrest Lifestyle

Pinehurst, NC 28374

## First Floor