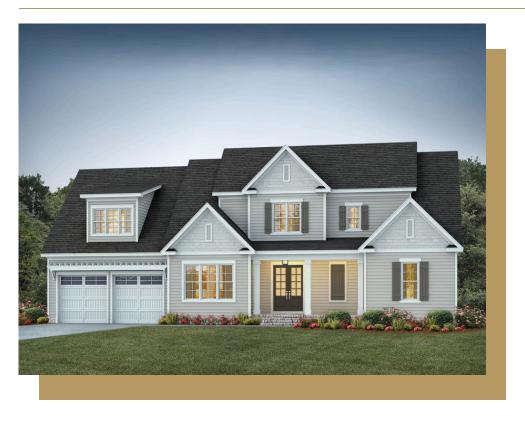

## 535 Nelson Way

\$1,040,000

BEDROOMS: 4

BATHS: 3 full, 1 half

**SQFT:** 2,974

**COMMUNITY:** Hollycrest

Welcome to 535 Nelson Way – a one-of-a-kind customized Callahan floor plan, unique within the neighborhood and designed for elevated living. This thoughtfully crafted home offers 4 spacious bedrooms, 3.5 bathrooms, and a layout that blends luxury with everyday functionality. On the main floor, the elegant owner's suite features a freestanding tub and fully tiled shower for a spa-like retreat. A private study, expansive kitchen, cozy fireplace, and screened porch with an adjoining grill deck and gas stub-out make entertaining a breeze. Upstairs, you'll find three additional bedrooms and two full baths, along with the option for a recreation room to flex with your lifestyle needs.

**Exterior Rendering** 

Hollycrest Lifestyle

Hollycrest Lifestyle