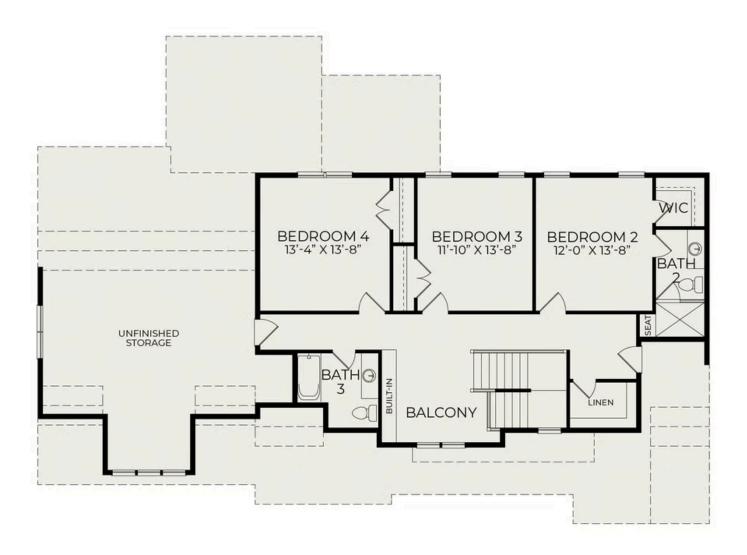

## 535 Nelson Way

\$1,040,000

BEDROOMS: 4

BATHS: 3 full, 1 half

**SQFT:** 2,974

**COMMUNITY:** Hollycrest

Welcome to 535 Nelson Way – a one-of-a-kind customized Callahan floor plan, unique within the neighborhood and designed for elevated living. This thoughtfully crafted home offers 4 spacious bedrooms, 3.5 bathrooms, and a layout that blends luxury with everyday functionality. On the main floor, the elegant owner's suite features a freestanding tub and fully tiled shower for a spa-like retreat. A private study, expansive kitchen, cozy fireplace, and screened porch with an adjoining grill deck and gas stub-out make entertaining a breeze. Upstairs, you'll find three additional bedrooms and two full baths, along with the option for a recreation room to flex with your lifestyle needs.

## Second Floor