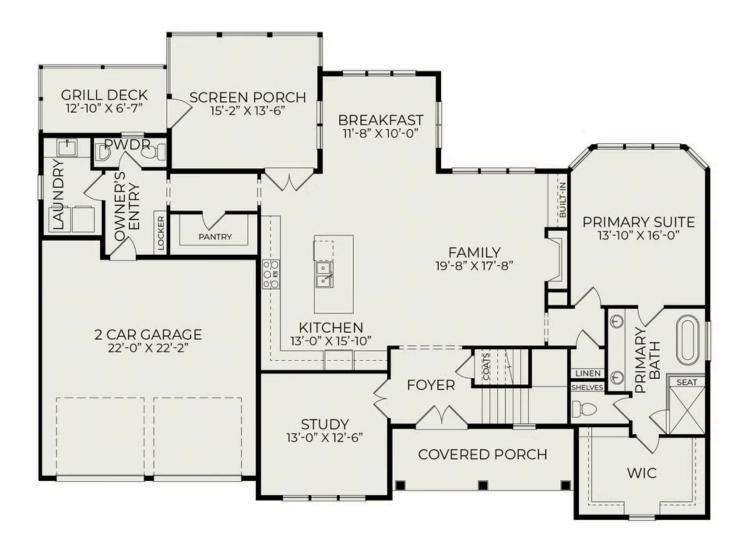

## 535 Nelson Way

\$1,040,000

BEDROOMS: 4

BATHS: 3 full, 1 half

**SQFT:** 2,974

**COMMUNITY:** Hollycrest

Welcome to 535 Nelson Way – a one-of-a-kind customized Callahan floor plan, unique within the neighborhood and designed for elevated living. This thoughtfully crafted home offers 4 spacious bedrooms, 3.5 bathrooms, and a layout that blends luxury with everyday functionality. On the main floor, the elegant owner's suite features a freestanding tub and fully tiled shower for a spa-like retreat. A private study, expansive kitchen, cozy fireplace, and screened porch with an adjoining grill deck and gas stub-out make entertaining a breeze. Upstairs, you'll find three additional bedrooms and two full baths, along with the option for a recreation room to flex with your lifestyle needs.

## First Floor