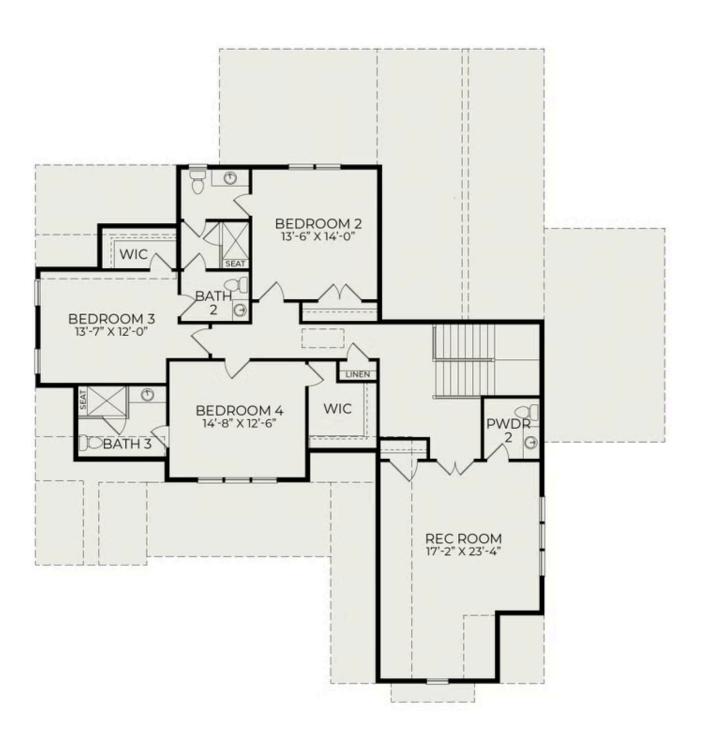

## Second Floor

## 570 Nelson Way

\$1,145,000

BEDROOMS: 4

BATHS: 4 full, 1 half

**SQFT:** 3,780

**COMMUNITY:** Hollycrest

This stunning Brighton English Cottage home offers a spacious and functional layout filled with thoughtful details and high-end upgrades. The first floor features a large owner's suite, a dedicated study, and an open-concept kitchen, dining, and living area with a fireplace flanked by custom built-ins. The kitchen is equipped with a 36-inch gas range, built-in microwave, refrigerator, dishwasher, and a beverage cooler. Upstairs, each of the three additional bedrooms includes its own en-suite bath, along with a massive rec room and a convenient powder room, creating the perfect space for entertaining or relaxing. Built with lasting quality and efficiency in mind, this home includes a 3-car garage, a screened porch, and elevated finishes throughout. Energy-efficient features include Energy Star appliances, EPA WaterSense plumbing fixtures, a whole-home dehumidifier, a dual-fuel HVAC system, a Rinnai tankless water heater, and a fully sealed and encapsulated crawlspace. The exterior construction showcases durable 2x6 walls, Hardiplank siding, and rot-resistant PVC trim, ensuring both beauty and low-maintenance living for years to come.