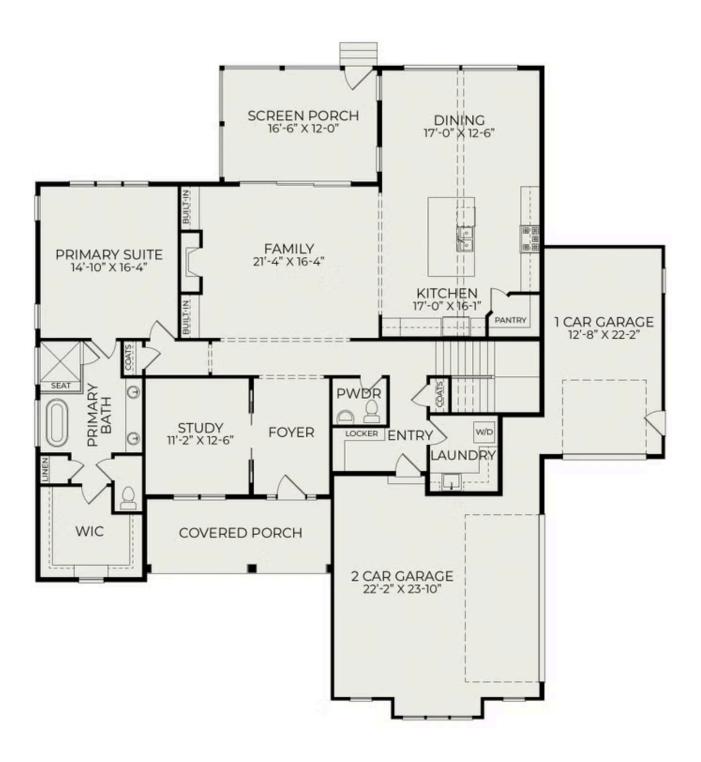

## First Floor

## 570 Nelson Way

\$1,145,000

BEDROOMS: 4

BATHS: 4 full, 1 half

**SQFT:** 3,780

**COMMUNITY:** Hollycrest

This stunning Brighton English Cottage home offers a spacious and functional layout filled with thoughtful details and high-end upgrades. The first floor features a large owner's suite, a dedicated study, and an open-concept kitchen, dining, and living area with a fireplace flanked by custom built-ins. The kitchen is equipped with a 36-inch gas range, built-in microwave, refrigerator, dishwasher, and a beverage cooler. Upstairs, each of the three additional bedrooms includes its own en-suite bath, along with a massive rec room and a convenient powder room, creating the perfect space for entertaining or relaxing. Built with lasting quality and efficiency in mind, this home includes a 3-car garage, a screened porch, and elevated finishes throughout. Energy-efficient features include Energy Star appliances, EPA WaterSense plumbing fixtures, a whole-home dehumidifier, a dual-fuel HVAC system, a Rinnai tankless water heater, and a fully sealed and encapsulated crawlspace. The exterior construction showcases durable 2x6 walls, Hardiplank siding, and rot-resistant PVC trim, ensuring both beauty and low-maintenance living for years to come.