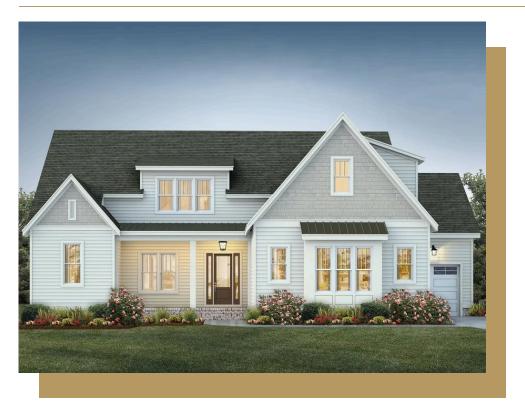

**Exterior Rendering** 

## 570 Nelson Way

\$1,145,000

BEDROOMS: 4

BATHS: 4 full, 1 half

**SQFT:** 3,780

**COMMUNITY:** Hollycrest

This stunning Brighton English Cottage home offers a spacious and functional layout filled with thoughtful details and high-end upgrades. The first floor features a large owner's suite, a dedicated study, and an open-concept kitchen, dining, and living area with a fireplace flanked by custom built-ins. The kitchen is equipped with a 36-inch gas range, built-in microwave, refrigerator, dishwasher, and a beverage cooler. Upstairs, each of the three additional bedrooms includes its own en-suite bath, along with a massive rec room and a convenient powder room, creating the perfect space for entertaining or relaxing. Built with lasting quality and efficiency in mind, this home includes a 3-car garage, a screened porch, and elevated finishes throughout. Energy-efficient features include Energy Star appliances, EPA WaterSense plumbing fixtures, a whole-home dehumidifier, a dual-fuel HVAC system, a Rinnai tankless water heater, and a fully sealed and encapsulated crawlspace. The exterior construction showcases durable 2x6 walls, Hardiplank siding, and rot-resistant PVC trim, ensuring both beauty and low-maintenance living for years to come.