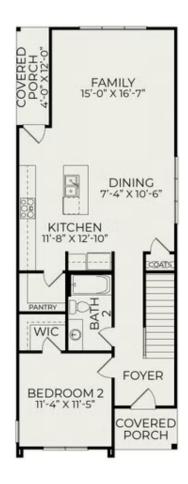

SQFT: 1,876 COMMUNITY: Chatham Park FLOOR PLAN: Ember C

Discover Axis, a thoughtfully designed home at the center of our Elements Collection. Inspired by the idea of balance and connection, Axis blends modern architecture with natural materials and purposeful functionality. From the spacious kitchen and walk-in pantry to the serene first-floor guest suite and primary bath, every space is intentional. Clean lines, custom lighting, and an open-concept layout bring a sense of calm and clarity to everyday living. Axis is a refined vision of contemporary comfort: elegant, effortless, and beautifully aligned with how you want to live.



Exterior Rendering







Parade of Style Inspiration

# HOMES BY

## 113 Parkland Drive

Pittsboro, NC 27312

Call Today (919) 804-8866

#### First Floor







## 113 Parkland Drive

Pittsboro, NC 27312

Call Today (919) 804-8866

Second Floor