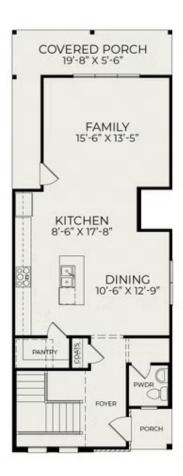

The Terra C plan at homesite 4627 features a detached garage and a thoughtfully designed layout. The kitchen, dining area, family room, and powder room are all conveniently located downstairs, while the primary suite and additional bedrooms are upstairs. This home showcases the Copper design package from The Elements Collection in Chatham Park. Each collection has been carefully curated by our award-winning design team to create a cohesive and timeless aesthetic. With The Elements Collection, you can be confident that your home will be both beautifully designed and tailored to your lifestyle.

## First Floor

Second Floor