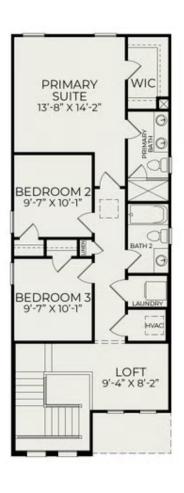

The Terra C plan at homesite 4627 features a detached garage and a thoughtfully designed layout. The kitchen, dining area, family room, and powder room are all conveniently located downstairs, while the primary suite and additional bedrooms are upstairs. This home showcases the Copper design package from The Elements Collection in Chatham Park. Each collection has been carefully curated by our award-winning design team to create a cohesive and timeless aesthetic. With The Elements Collection, you can be confident that your home will be both beautifully designed and tailored to your lifestyle.

## First Floor

Second Floor