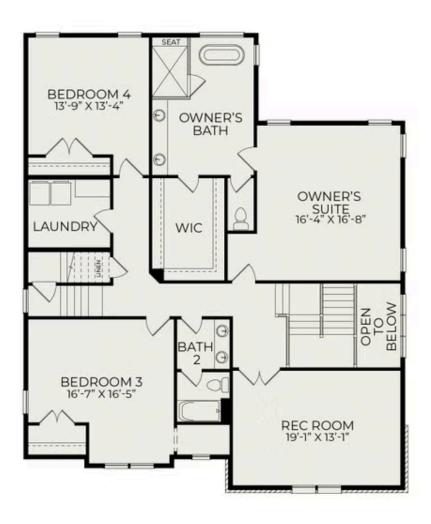

Upstairs, the luxurious primary bedroom awaits, complete with an en-suite bathroom and a spacious walkin closet. Two additional generously sized bedrooms and a versatile rec room provide ample space for

## First Floor

Second Floor