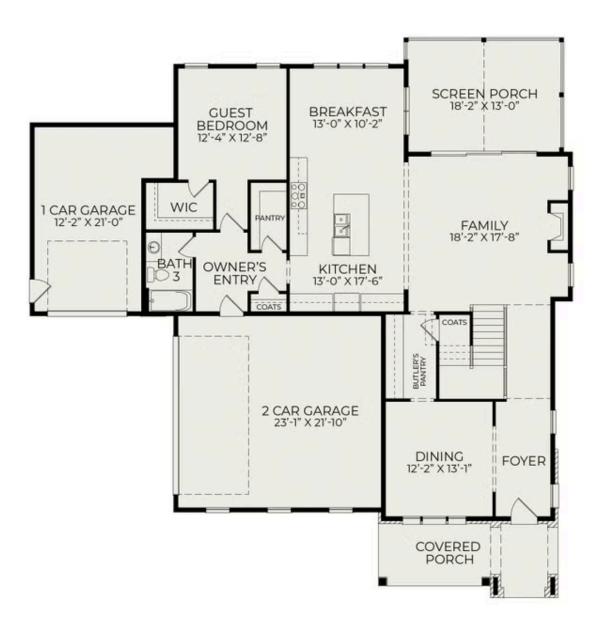

Discover timeless elegance in this enchanting English Cottage-style home, perfectly nestled on a serene wooded lot. Enter through a welcoming foyer that flows seamlessly into a formal dining room, ideal for hosting gatherings. Conveniently located next to the dining room, the butler's pantry offers additional storage and prep space. The heart of the home features a beautifully appointed kitchen with ample counter space and cabinets for all your culinary needs.

## First Floor

Second Floor