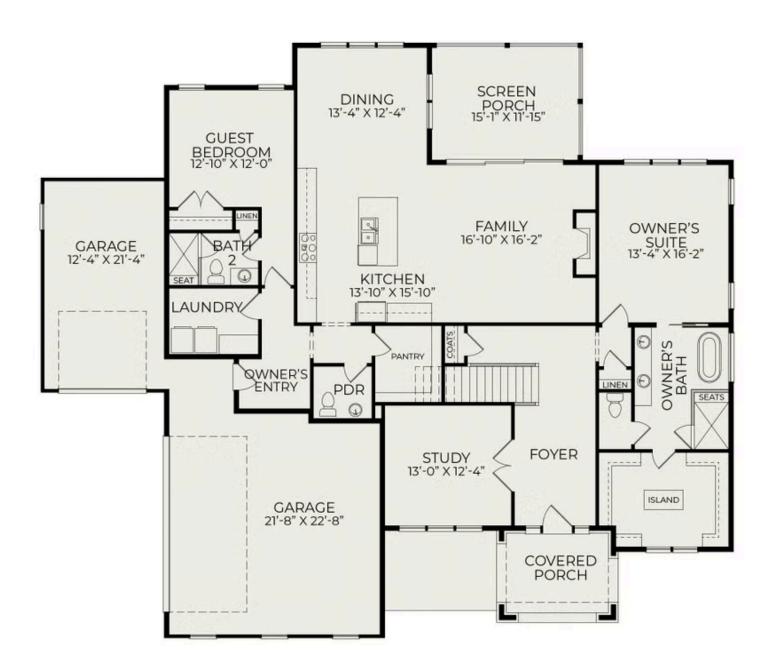

Located in Pittsboro, this stunning new craftsman-style home seamlessly blends elegance and comfort. Step into the foyer and pass by the study to discover a beautifully appointed family room featuring a three-door glass slider that opens to a screened porch with serene wooded views. The primary suite, situated on the first floor, serves as a spacious retreat with a luxurious ensuite bathroom. Also conveniently located on the first floor is a guest suite with an adjacent full bath. The second floor boasts two additional bedrooms, each with its own bath, and a massive rec room.

**Exterior Rendering** 

Construction Update August 2025

Construction Update August 2025

First Floor