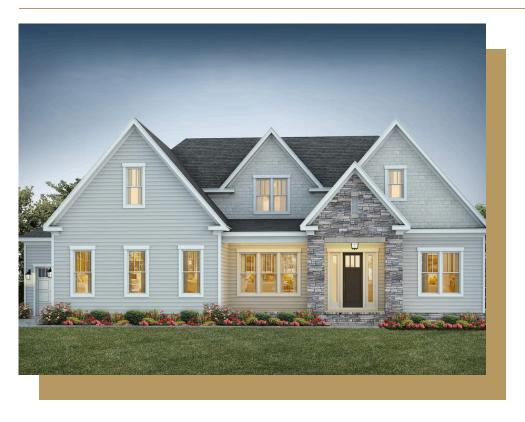

## 111 Gaines Trail

## \$1,020,000

1 Elevations Available

BEDROOMS: 4

BATHS: 4 full, 1 half

**SQFT:** 3,391

**COMMUNITY:** Corbett Landing

FLOOR PLAN: Hamilton

Craftsman

Located in Pittsboro, this stunning new craftsman-style home seamlessly blends elegance and comfort. Step into the foyer and pass by the study to discover a beautifully appointed family room featuring a three-door glass slider that opens to a screened porch with serene wooded views. The primary suite, situated on the first floor, serves as a spacious retreat with a luxurious ensuite bathroom. Also conveniently located on the first floor is a guest suite with an adjacent full bath. The second floor boasts two additional bedrooms, each with its own bath, and a massive rec room.