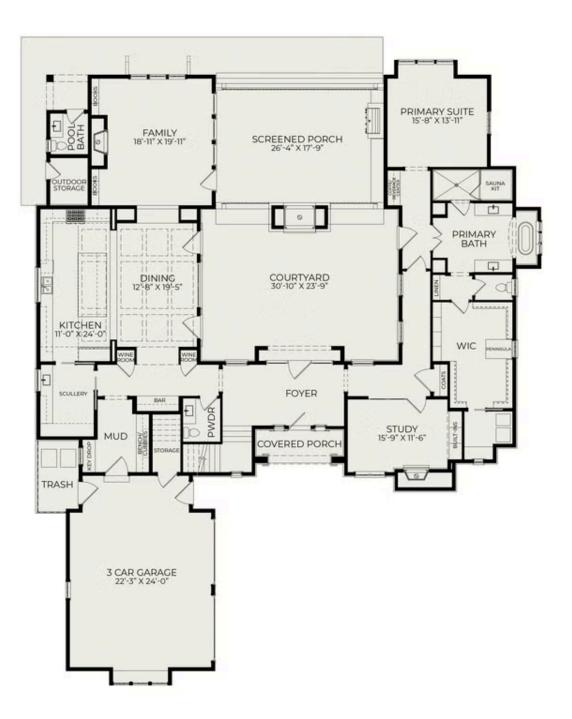

e was designed to celebrate 50 years of craftsmanship, innovation, and custom homebuilding by Homes by Dickerson. This one-of-a-kind residence features a private courtyard with a stone fireplace, a sparkling pool, and an expansive kitchen illuminated by skylight windows. Inside, a media room with a full video wall and whole-home smart technology offer the ultimate in modern living. The luxurious primary suite includes a walk-in shower and sauna, while custom lighting highlights every detail. More than a home, The Jubilee House is a tribute to five decades of thoughtful design, enduring quality, and meaningful milestones.



**Exterior Rendering** 

Parade of Homes 2025

Parade of Homes 2025

# HOMES BY

## 2128 Ridge Road

Raleigh, NC 27612

Call Today **919-205-3404** 

#### First Floor



# HOMES BY

## 2128 Ridge Road

Call Today **919-205-3404** 

Raleigh, NC 27612

Second Floor