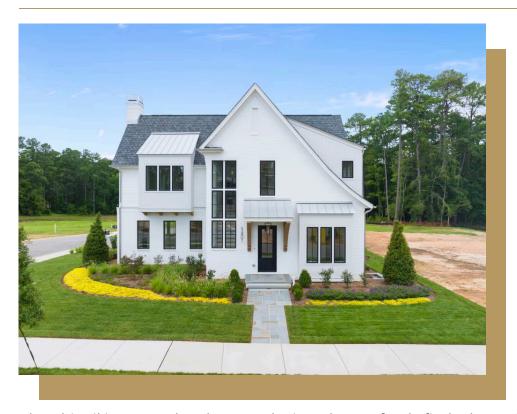

## 3401 Makers Circle

## \$1,625,000

1 Elevations Available

BEDROOMS: 4

BATHS: 4 full, 1 half

**SQFT:** 3,619

**COMMUNITY:** The Founding at

Blue Ridge

FLOOR PLAN: Abigail

MLS: 10024774

The Abigail is a new plan that was designed to perfectly fit the lot and continue the cohesive exterior curb appeal of the entire community. As you enter the home, you are greeted by the foyer with the formal study/guest room off the right. The kitchen has a walk-in pantry and opens to a covered patio, perfect for grilling during those beautiful Raleigh evenings. Through the dining area, you will enter the family room with a fireplace, tons of natural light, and French doors that open to the covered porch. The owner's entry off the 2-car garage has a small flex space perfect for an additional study and built-in lockers for storage. The staircase off the foyer leads to the second floor where you will find the owner's suite. This owner's suite is incredibly spacious with a vaulted ceiling, a large walk-in closet, freestanding tub, tiled shower, and private water closet. There are two additional bedrooms with a shared full bathroom, and a laundry room to complete this side of the home. There is an additional staircase that leads to the rec room with its own full bathroom.