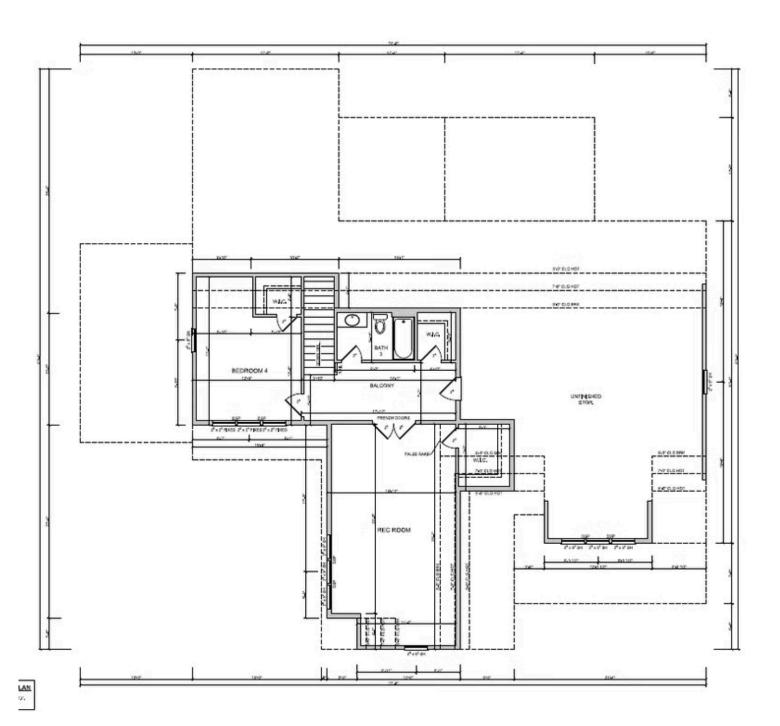

Upstairs, you'll find a versatile rec room, an additional bedroom, and a full bath—ideal for guests, hobbies, or a private retreat. A spacious 3-car garage and selections curated by our award-winning interior

## Second Floor