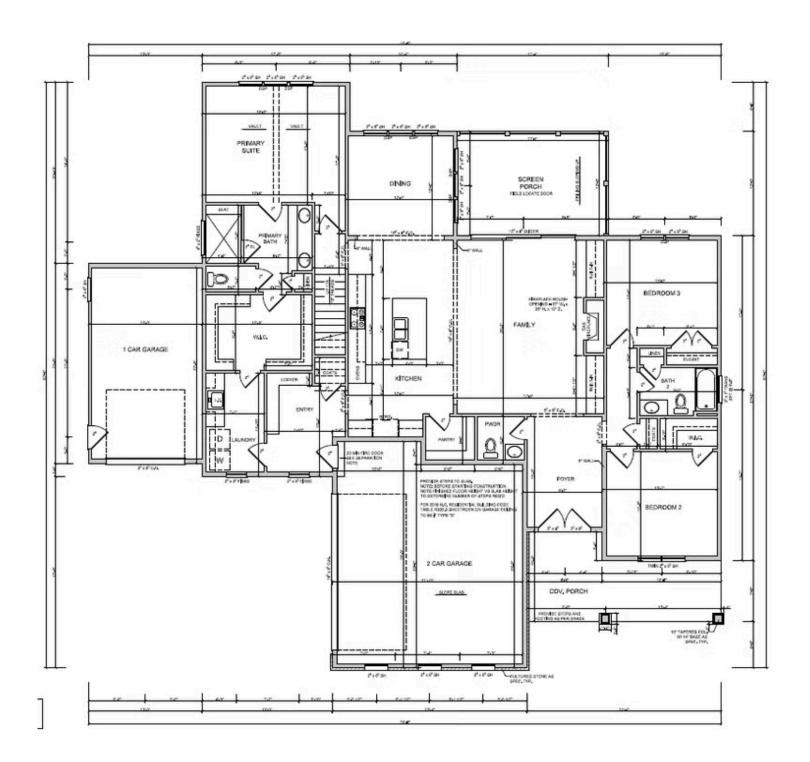

The first floor welcomes you with a charming foyer that flows seamlessly into an open-concept family room featuring a cozy fireplace and custom built-ins. The heart of the home continues with a designer kitchen and dining area, all opening to a screened back porch perfect for relaxing or entertaining. Three bedrooms are conveniently located on the main level, including a private owner's suite with a generous walk-in closet that connects directly to the laundry room for everyday ease. A powder room adds additional function for guests.

## First Floor