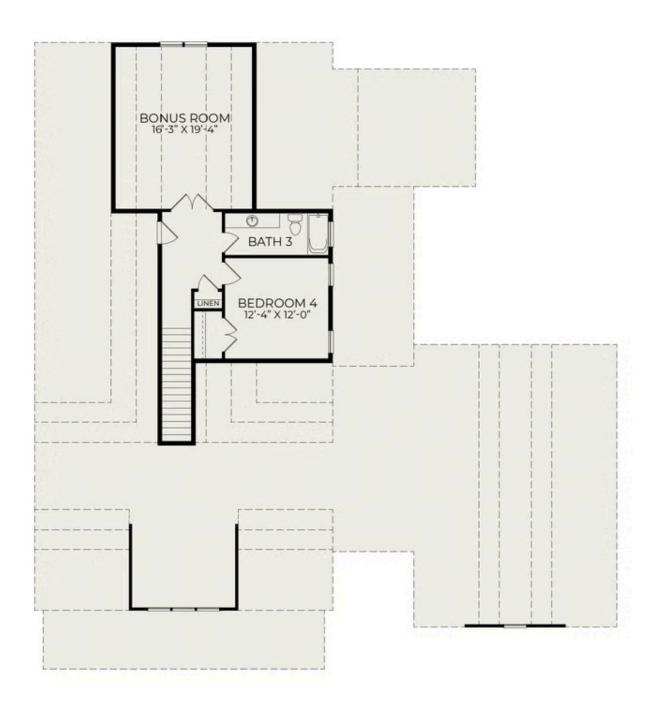

Three spacious bedrooms are located on the main level, including the luxurious primary suite with a spainspired bath and generous walk-in closet. A full bath and powder room add convenience and functionality. Upstairs, you'll find a private fourth bedroom, full bath, large bonus room, and ample unfinished storage.

## Second Floor