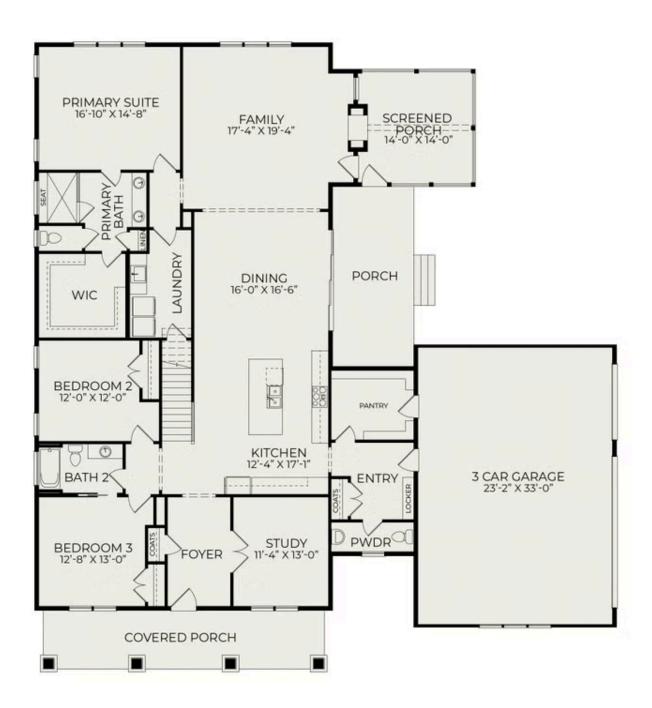

This home features an expansive first-floor layout that blends comfort with elegance. A formal study and inviting foyer lead into a gourmet kitchen complete with a large island, walk-in pantry, and seamless flow to the dining area. The open-concept family room showcases a double-sided fireplace that extends to a vaulted screened porch—ideal for year-round entertaining.

Three spacious bedrooms are located on the main level, including the luxurious primary suite with a spainspired bath and generous walk-in closet. A full bath and powder room add convenience and functionality. Upstairs, you'll find a private fourth bedroom, full bath, large bonus room, and ample unfinished storage.

With a three-car garage and interiors curated by award-winning professional designers, every detail in this home has been intentionally crafted for timeless living.

Raleigh, NC 27612

Call Today **919-205-3404** 

## First Floor

Raleigh, NC 27612

Call Today 919-205-3404