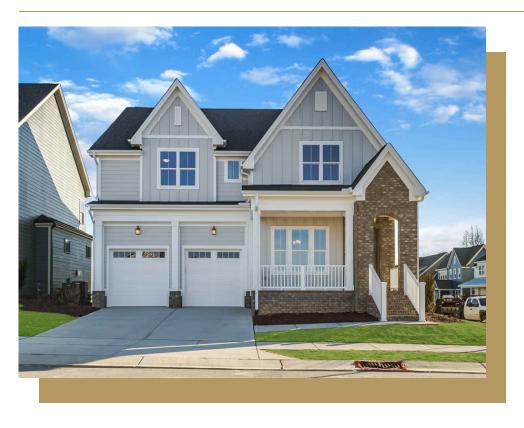

## 100 Mossy Falls Way

## \$719,000

4 Elevations Available

BEDROOMS: 4
BATHS: 3 full

**SQFT:** 2,930

**COMMUNITY:** Wendell Falls

FLOOR PLAN: Bristol

Think you missed the market? Think again. We're offering a 4.99% introductory rate or permanent rates as low as 5.875% on select homes in this community. Contact us today to take advantage of this limited-time opportunity!

Welcome to The Bristol English Cottage. This stunning home offers a bright and airy living space with 10-foot ceilings and an abundance of windows, allowing natural light to flow beautifully throughout. Designed with entertaining in mind, the layout features a formal dining room, a butler's pantry, and an open kitchen, breakfast nook, and living area. Step outside to the spacious covered porch with its charming cathedral ceiling—a perfect spot to relax and unwind. The main level includes a cozy guest suite, while the second floor boasts a luxurious owner's suite with a spa-like bathroom, two additional bedrooms, a shared bathroom with double sinks, and a large recreation room for family fun. A walk-up attic on the third floor offers over 700 square feet of unfinished space, ready for storage or future customization.