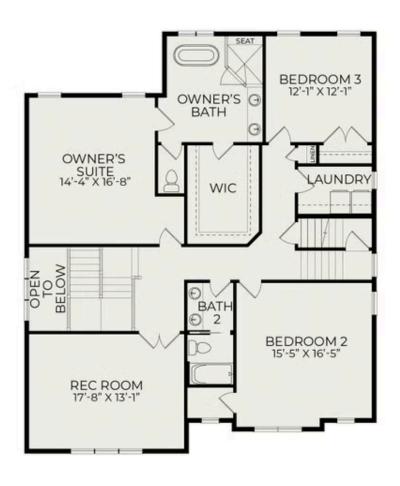

Welcome to The Bristol English Cottage. This stunning home offers a bright and airy living space with 10-foot ceilings and an abundance of windows, allowing natural light to flow beautifully throughout. Designed with entertaining in mind, the layout features a formal dining room, a butler's pantry, and an open kitchen, breakfast nook, and living area. Step outside to the spacious covered porch with its charming cathedral ceiling—a perfect spot to relax and unwind. The main level includes a cozy guest suite, while the second floor boasts a luxurious owner's suite with a spa-like bathroom, two additional bedrooms, a shared bathroom with double sinks, and a large recreation room for family fun. A walk-up attic on the third floor offers over 700 square feet of unfinished space, ready for storage or future customization.

Located in the cought after Wondell Falls community this home is surrounded by amenities that enhance

First Floor

Second Floor

Third Floor