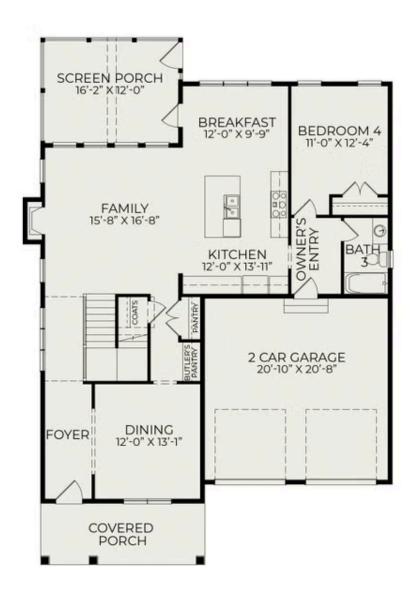

Welcome to The Bristol English Cottage. This stunning home offers a bright and airy living space with 10-foot ceilings and an abundance of windows, allowing natural light to flow beautifully throughout. Designed with entertaining in mind, the layout features a formal dining room, a butler's pantry, and an open kitchen, breakfast nook, and living area. Step outside to the spacious covered porch with its charming cathedral ceiling—a perfect spot to relax and unwind. The main level includes a cozy guest suite, while the second floor boasts a luxurious owner's suite with a spa-like bathroom, two additional bedrooms, a shared bathroom with double sinks, and a large recreation room for family fun. A walk-up attic on the third floor offers over 700 square feet of unfinished space, ready for storage or future customization.

Located in the cought after Wondell Falls community this home is surrounded by amenities that enhance

First Floor

Second Floor

Third Floor