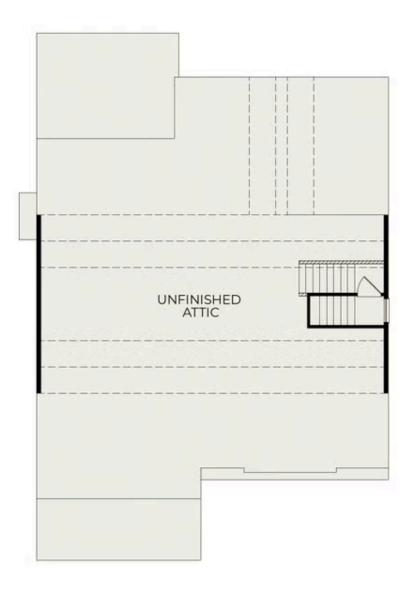

Welcome to The Bristol English Cottage. This stunning home offers a bright and airy living space with 10-foot ceilings and an abundance of windows, allowing natural light to flow beautifully throughout. Designed with entertaining in mind, the layout features a formal dining room, a butler's pantry, and an open kitchen, breakfast nook, and living area. Step outside to the spacious covered porch with its charming cathedral ceiling—a perfect spot to relax and unwind. The main level includes a cozy guest suite, while the second floor boasts a luxurious owner's suite with a spa-like bathroom, two additional bedrooms, a shared bathroom with double sinks, and a large recreation room for family fun. A walk-up attic on the third floor offers over 700 square feet of unfinished space, ready for storage or future customization.

Located in the cought after Wondell Falls community this home is surrounded by amenities that enhance

First Floor

Second Floor

Third Floor