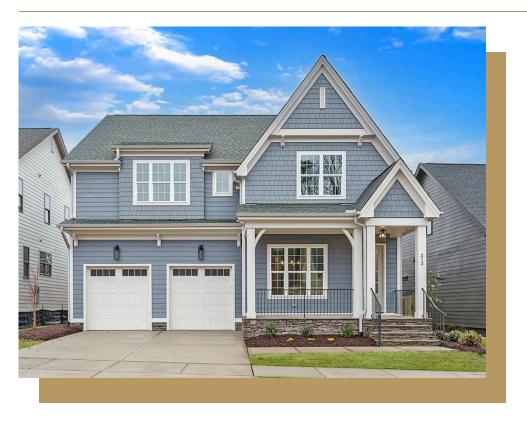

## 213 Big Bradley Drive

## \$722,000

4 Elevations Available

BEDROOMS: 4
BATHS: 3 full

**SQFT:** 2,653

**COMMUNITY: Wendell Falls** 

FLOOR PLAN: Bristol

Think you missed the market? Think again. We're offering a 4.99% introductory rate or permanent rates as low as 5.875% on select homes in this community. Contact us today to take advantage of this limited-time opportunity!

Introducing the Bristol plan featuring the Classic Cottage Elevation. This home boasts a bright, open layout with soaring 10-foot ceilings and abundant windows, allowing natural light to permeate the main living area. Ideal for entertaining, it includes a formal dining room, a butler's pantry, and an expansive kitchen that flows into the breakfast and living areas. The 12-foot sliding doors open onto a spacious covered porch adorned with a cathedral ceiling.