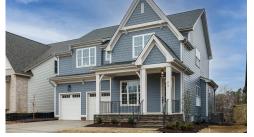

Introducing the Bristol plan featuring the Classic Cottage Elevation. This home boasts a bright, open layout with soaring 10-foot ceilings and abundant windows, allowing natural light to permeate the main living area. Ideal for entertaining, it includes a formal dining room, a butler's pantry, and an expansive kitchen that flows into the breakfast and living areas. The 12-foot sliding doors open onto a spacious covered porch adorned with a cathedral ceiling.