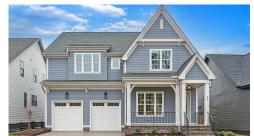

Introducing the Bristol plan featuring the Classic Cottage Elevation. This home boasts a bright, open layout with soaring 10-foot ceilings and abundant windows, allowing natural light to permeate the main living area. Ideal for entertaining, it includes a formal dining room, a butler's pantry, and an expansive kitchen that flows into the breakfast and living areas. The 12-foot sliding doors open onto a spacious covered porch adorned with a cathedral ceiling.