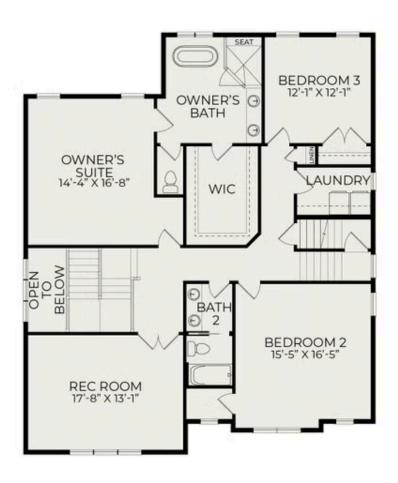

On the main level, you'll find a comfortable guest suite, while the owner's suite is situated on the second floor, complete with a spa-like bathroom featuring a standalone tub, a separate shower, and a double vanity. Also on this level are two additional bedrooms that share a bathroom equipped with double vanity

Wendell, NC 27591

Call Today (919) 495-4977

First Floor

Second Floor

Wendell, NC 27591

Call Today (919) 495-4977

Third Floor