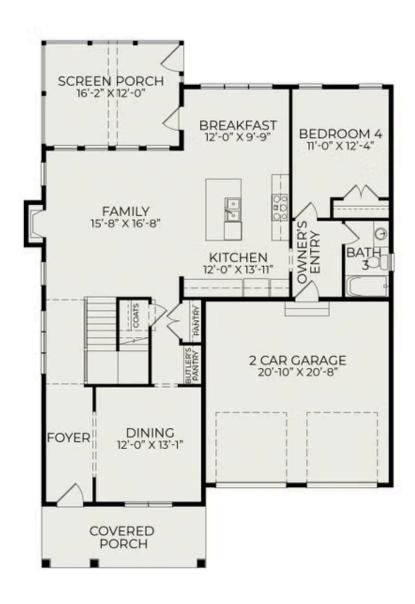

Introducing the Bristol plan featuring the Classic Cottage Elevation. This home boasts a bright, open layout with soaring 10-foot ceilings and abundant windows, allowing natural light to permeate the main living area. Ideal for entertaining, it includes a formal dining room, a butler's pantry, and an expansive kitchen that flows into the breakfast and living areas. The 12-foot sliding doors open onto a spacious covered porch adorned with a cathedral ceiling.

On the main level, you'll find a comfortable guest suite, while the owner's suite is situated on the second floor, complete with a spa-like bathroom featuring a standalone tub, a separate shower, and a double vanity. Also on this level are two additional bedrooms that share a bathroom equipped with double vanity

Wendell, NC 27591

Call Today (919) 495-4977

First Floor

Second Floor

Wendell, NC 27591

Call Today (919) 495-4977

Third Floor