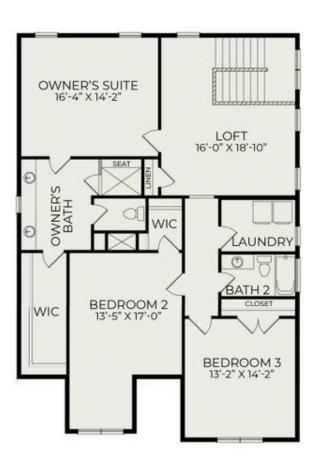

Upstairs, a bright and airy loft connects to the private owner's suite, complemented by two additional bedrooms and a shared full bath. With a layout that offers both function and flexibility, this home is designed to grow with you.

## First Floor

Second Floor