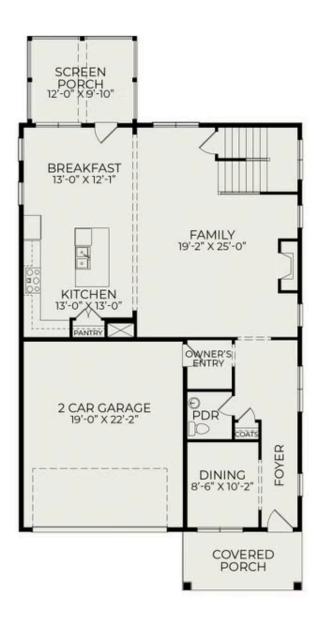

Discover the Burlington Plan—where comfort meets thoughtful design in the heart of Wendell Falls. This home features a dedicated office on the main level and a spacious open-concept kitchen, dining, and family room perfect for everyday living and entertaining. A cozy fireplace with custom built-ins on either side creates a warm and welcoming focal point, while the vaulted screened porch offers the perfect spot to start your morning or unwind with friends in the evening.

## First Floor

Second Floor