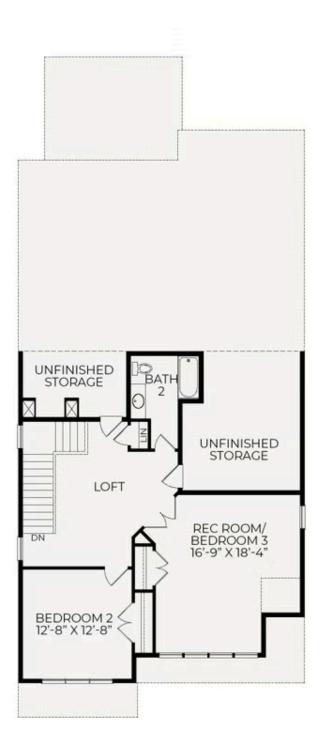

Step outside to the spacious screened porch, complete with a vaulted ceiling and outdoor fireplace—an ideal setting for enjoying the beautiful Carolina evenings.

The main level is home to the owner's suite and a dedicated study, while the second floor features a generous loft area alongside three additional bedrooms, one of which is large enough to serve as a rec room. The shared bathroom includes a convenient double vanity, and there's plenty of walk-in unfinished

#### Second Floor