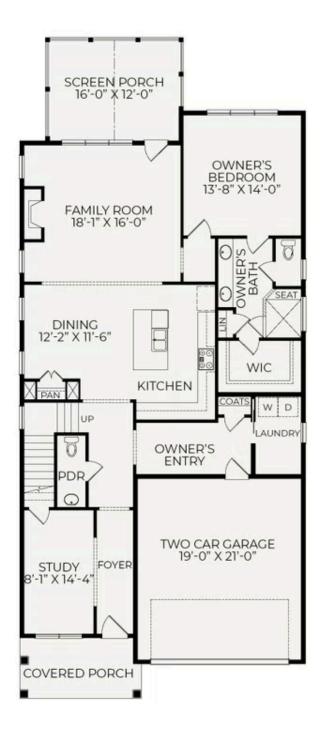

Step outside to the spacious screened porch, complete with a vaulted ceiling and outdoor fireplace—an ideal setting for enjoying the beautiful Carolina evenings.

The main level is home to the owner's suite and a dedicated study, while the second floor features a generous loft area alongside three additional bedrooms, one of which is large enough to serve as a rec room. The shared bathroom includes a convenient double vanity, and there's plenty of walk-in unfinished

## 1245 Barreto Drive

Call Today (919) 495-4977

Wendell, NC 27591

First Floor