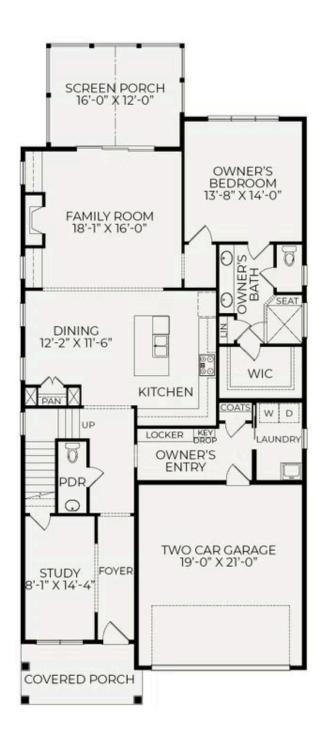

Welcome to this Green-certified Columbia B home, where sustainability meets modern comfort. This thoughtfully designed residence features a guest bedroom on the main floor, making it ideal for visitors or multi-generational living. The spacious kitchen boasts a large window at the rear, flooding the space with natural light and offering picturesque views. Upstairs, you'll find a versatile loft and recreation area, along with three additional bedrooms, providing ample space for relaxation and entertainment. The vaulted screened porch, complete with a second fireplace, creates an inviting outdoor retreat for year-round enjoyment.

## First Floor

Wendell, NC 27591

Call Today (919) 495-4977