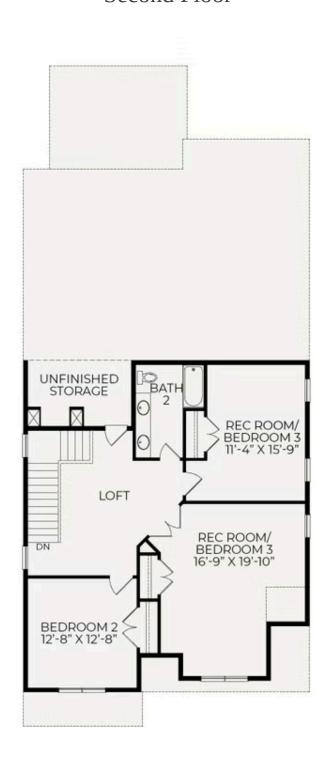

Welcome to this Green-certified Columbia B home, where sustainability meets modern comfort. This thoughtfully designed residence features a guest bedroom on the main floor, making it ideal for visitors or multi-generational living. The spacious kitchen boasts a large window at the rear, flooding the space with natural light and offering picturesque views. Upstairs, you'll find a versatile loft and recreation area, along with three additional bedrooms, providing ample space for relaxation and entertainment. The vaulted screened porch, complete with a second fireplace, creates an inviting outdoor retreat for year-round enjoyment.

## Second Floor