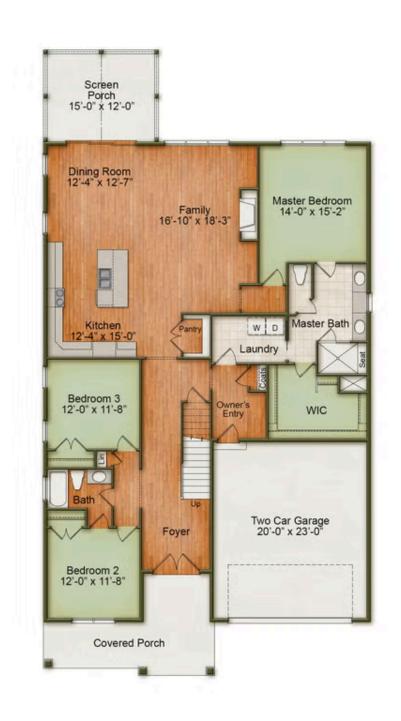

Introducing the Concord Plan with Craftsman Elevation—a thoughtfully designed home that combines elegance, comfort, and flexibility. Double-entry doors make a striking first impression, opening to a vaulted main living area filled with natural light and sophisticated charm. Expansive 9' sliding doors lead to a spacious screened porch, ideal for quiet mornings or entertaining guests in the evenings.

The main floor features a luxurious owner's suite with a double vanity and a large walk-in shower, as well as a private guest suite. A dedicated study provides a quiet retreat or can serve as a fourth bedroom to suit your needs. Upstairs, you'll find a third bedroom, full bath, and a generous rec room—plus plenty of unfinished storage space for added convenience.

## First Floor

Wendell, NC 27591

Call Today (919) 495-4977