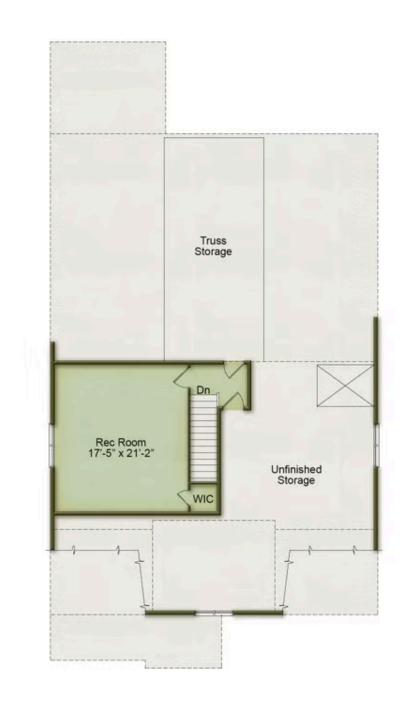

The main floor features a luxurious owner's suite with a double vanity and a large walk-in shower, as well as a private guest suite. A dedicated study provides a quiet retreat or can serve as a fourth bedroom to suit your needs. Upstairs, you'll find a third bedroom, full bath, and a generous rec room—plus plenty of unfinished storage space for added convenience.

## Second Floor