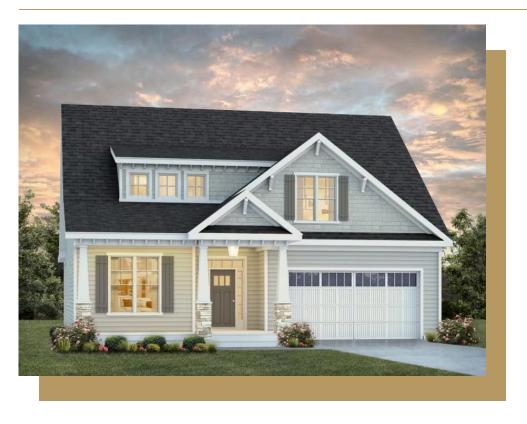

## 104 Bearwallow Forest Way

#### \$762,000

**5 Elevations Available** 

BEDROOMS: 3

BATHS: 3 full

**SQFT:** 3,104

**COMMUNITY: Wendell Falls** 

FLOOR PLAN: Concord

Think you missed the market? Think again. We're offering a 4.99% introductory rate or permanent rates as low as 5.875% on select homes in this community. Contact us today to take advantage of this limited-time opportunity!

Introducing the Concord Plan with Craftsman Elevation—a thoughtfully designed home that combines elegance, comfort, and flexibility. Double-entry doors make a striking first impression, opening to a vaulted main living area filled with natural light and sophisticated charm. Expansive 9' sliding doors lead to a spacious screened porch, ideal for quiet mornings or entertaining guests in the evenings.

The main floor features a luxurious owner's suite with a double vanity and a large walk-in shower, as well as a private guest suite. A dedicated study provides a quiet retreat or can serve as a fourth bedroom to suit your needs. Upstairs, you'll find a third bedroom, full bath, and a generous rec room—plus plenty of unfinished storage space for added convenience.