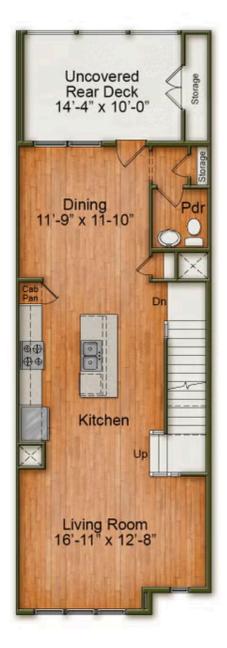

#### 2nd Floor

1146 Cottonsprings Drive

Call Today (919) 495-4977

Wendell, NC 27591

Introducing our Greenwich plan, a home designed for both beauty and efficiency, crafted to meet the highest standards of quality construction. This stunning residence features an inviting open layout with impressive 10-foot ceilings and soaring windows that fill the space with natural light. The wide-open kitchen and living area flow seamlessly into a private porch, perfect for relaxation or entertaining. With three spacious bedrooms and three full bathrooms, along with a convenient 1-car garage and additional covered