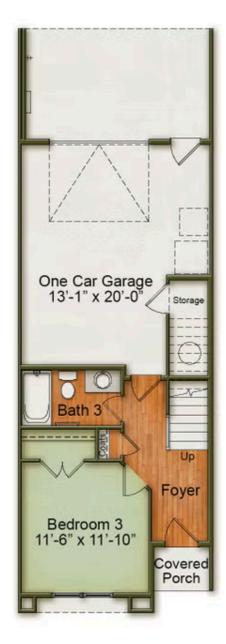

# 1146 Cottonsprings Drive

Call Today (919) 495-4977

Wendell, NC 27591

1st Floor

Introducing our Greenwich plan, a home designed for both beauty and efficiency, crafted to meet the highest standards of quality construction. This stunning residence features an inviting open layout with impressive 10-foot ceilings and soaring windows that fill the space with natural light. The wide-open kitchen and living area flow seamlessly into a private porch, perfect for relaxation or entertaining. With three spacious bedrooms and three full bathrooms, along with a convenient 1-car garage and additional covered