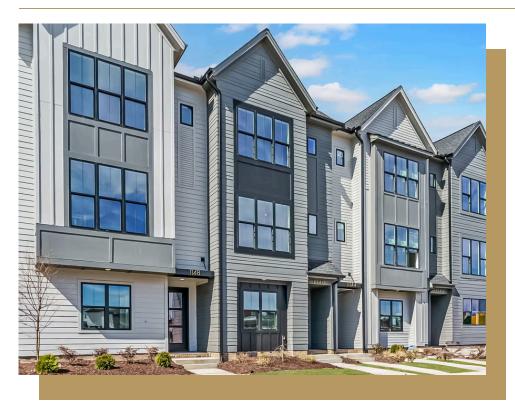

## 1146 Cottonsprings Drive **\$449,000**

1 Elevations Available BEDROOMS: 3 BATHS: 3 full, 1 half SQFT: 1,850 COMMUNITY: Wendell Falls FLOOR PLAN: Greenwich

For a limited time, we're offering an exclusive incentive on this home: Receive up to \$15,000 to use your way—whether it's toward a rate buydown, closing costs, design upgrades, or even a \$5,000 reduction in the purchase price.

Introducing our Greenwich plan, a home designed for both beauty and efficiency, crafted to meet the highest standards of quality construction. This stunning residence features an inviting open layout with impressive 10-foot ceilings and soaring windows that fill the space with natural light. The wide-open kitchen and living area flow seamlessly into a private porch, perfect for relaxation or entertaining. With three spacious bedrooms and three full bathrooms, along with a convenient 1-car garage and additional covered