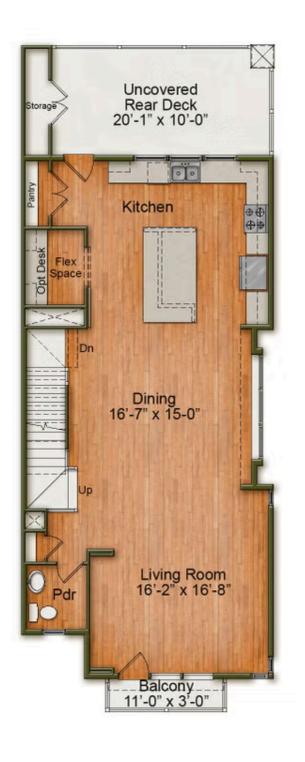

th a perfect blend of visual appeal, efficiency, and functionality, built to our high standards of quality construction. The bright, open space features impressive 10' ceilings and soaring windows that invite natural light to flow throughout the home. The layout includes a wide-open kitchen and living area that seamlessly connects to a private porch, making it perfect for entertaining or relaxing. With three spacious bedrooms, three full bathrooms, a convenient pocket office, and a 2-car garage with additional covered parking, this home meets all your lifestyle needs. Our designers have thoughtfully curated selections that allow you to create a timeless and

inviting chaco tailared to vour tactor







Exterior

## 1st Floor



Wendell, NC 27591

Call Today (919) 495-4977

### 2nd Floor



Wendell, NC 27591

Call Today (919) 495-4977

3rd Floor