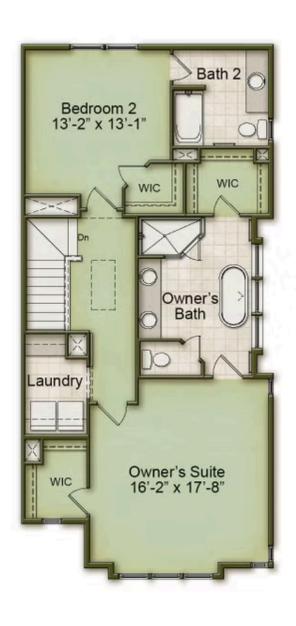

onality, built to our high standards of quality construction. The bright, open space features impressive 10' ceilings and soaring windows that invite natural light to flow throughout the home. The layout includes a wide-open kitchen and living area that seamlessly connects to a private porch, making it perfect for entertaining or relaxing. With three spacious bedrooms, three full bathrooms, a convenient pocket office, and a 2-car garage with additional covered parking, this home meets all your lifestyle needs. Our designers have thoughtfully curated selections that allow you to create a timeless and

inviting chaco tailared to vour tactor







Exterior

## 1st Floor



Wendell, NC 27591

Call Today (919) 495-4977

### 2nd Floor



Wendell, NC 27591

Call Today (919) 495-4977

3rd Floor