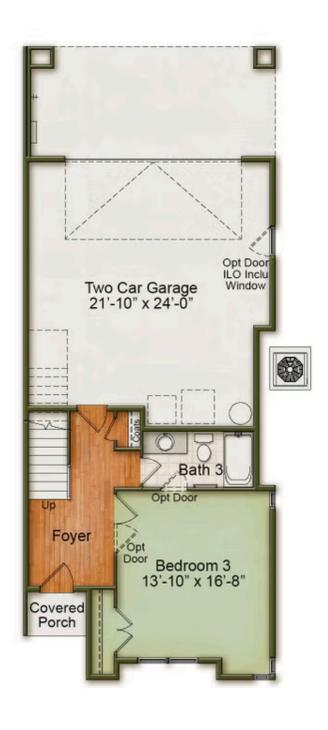

!

Welcome to the Park Avenue Plan, a stunning home designed with a perfect blend of visual appeal, efficiency, and functionality, built to our high standards of quality construction. The bright, open space features impressive 10' ceilings and soaring windows that invite natural light to flow throughout the home. The layout includes a wide-open kitchen and living area that seamlessly connects to a private porch, making it perfect for entertaining or relaxing. With three spacious bedrooms, three full bathrooms, a convenient pocket office, and a 2-car garage with additional covered parking, this home meets all your lifestyle needs. Our designers have thoughtfully curated selections that allow you to create a timeless and

inviting chaco tailared to vour tactor







Exterior

## 1st Floor



Wendell, NC 27591

Call Today (919) 495-4977

### 2nd Floor



Wendell, NC 27591

Call Today (919) 495-4977

3rd Floor