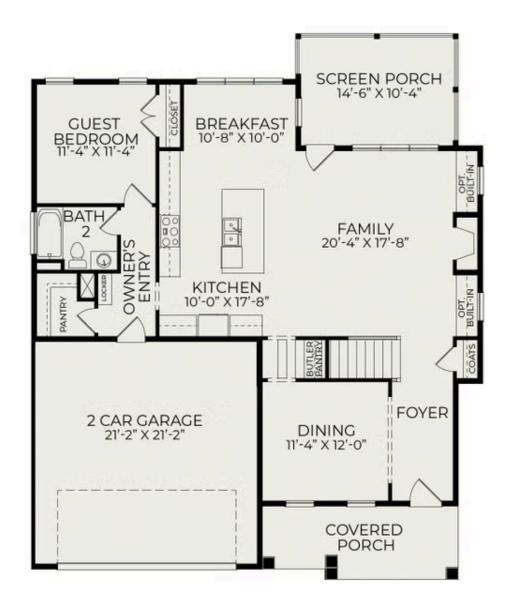

Introducing The Fairfield Plan featuring the Craftsman Elevation, where natural light effortlessly illuminates the expansive main living area. The generous breakfast nook doubles as the primary dining space, allowing the formal dining room to transform into a productive office or study—ideal for those who work from home.

Step outside to the large covered screened porch, perfect for enjoying your morning coffee or unwinding with friends in the evening. The main level also includes a convenient guest suite for visitors.

## 116 Bearwallow Forest Way

Call Today (919) 495-4977

Wendell, NC 27591

First Floor

HOMES BY

116 Bearwallow Forest Way

Call Today (919) 495-4977

Wendell, NC 27591