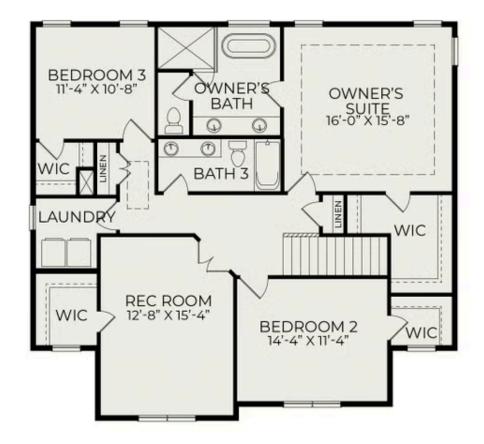

Ascend to the second floor, where you'll find the owner's suite, complete with a spacious walk-in shower, a free-standing tub, and a double vanity. Two additional bedrooms share a well-appointed bathroom featuring double vanity sinks. A large rec room on this level serves as a vibrant gathering space for family fun,

Second Floor