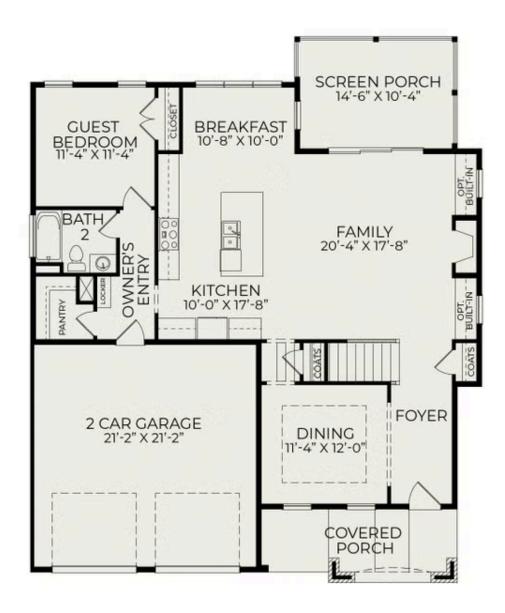

This stunning home design features an open-concept main living area that is flooded with natural light. The spacious breakfast area conveniently serves as the primary dining space, allowing the formal dining room to function as a home office or study- ideal for remote work. Step outside to the expansive covered screened porch, perfect for savoring your morning coffee or unwinding with friends in the evening. The main level also includes a guest suite for added convenience.