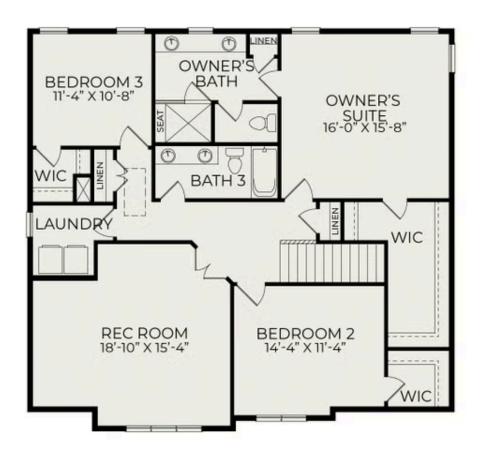

Upstairs, the owner's suite boasts a luxurious large walk-in shower and a double vanity. Two additional bedrooms share a bathroom equipped with double vanity sinks, ensuring comfort for all. A generously sized rec room invites family gatherings and fun-filled moments together. And there's even more! Access the