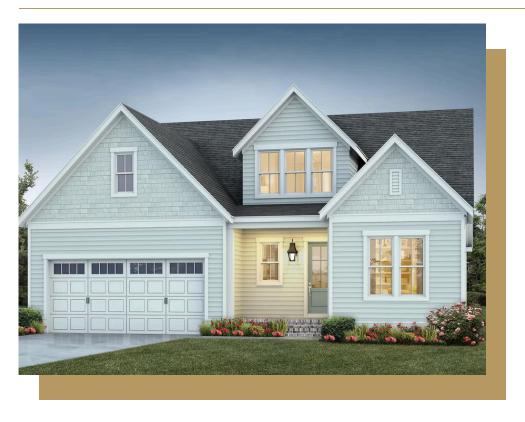

## 152 Big Bradley Drive

\$772,000

BEDROOMS: 4
BATHS: 3 full
SQFT: 2,954

**COMMUNITY: Wendell Falls** 

Think you missed the market? Think again. We're offering a 4.99% introductory rate or permanent rates as low as 5.875% on select homes in this community. Contact us today to take advantage of this limited-time opportunity!

Welcome to the Seabrook English Cottage — a thoughtfully designed home that blends timeless charm with modern functionality. This beautiful plan features two bedrooms on the main level, including a serene owner's suite with a soaking tub, tiled shower, and a spacious walk-in closet. The open-concept living area invites connection, with a cozy family room enhanced by custom built-ins, a generous kitchen, and an adjoining dining area—all seamlessly extending to a screened porch through triple sliding doors.

A formal study, guest bedroom, full bath, and laundry room add convenience to the main level, making everyday living effortlessly comfortable. Upstairs, you'll find a spacious loft perfect for relaxing or entertaining, plus two more bedrooms, a full bath, and ample unfinished storage space. With its elegant

datails and vareatile layout, the Scabrook offers the norfest balance of comfort and style for today's

Wendell Falls Farmhouse

Wendell Falls Farmhouse