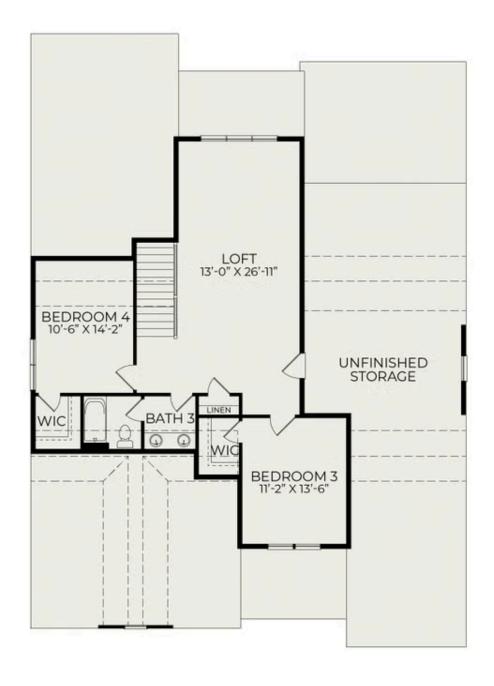

A formal study, guest bedroom, full bath, and laundry room add convenience to the main level, making everyday living effortlessly comfortable. Upstairs, you'll find a spacious loft perfect for relaxing or entertaining, plus two more bedrooms, a full bath, and ample unfinished storage space. With its elegant