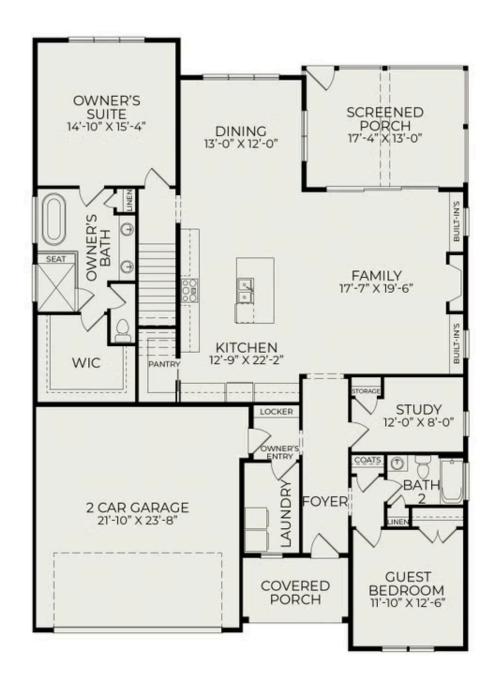

Welcome to the Seabrook English Cottage — a thoughtfully designed home that blends timeless charm with modern functionality. This beautiful plan features two bedrooms on the main level, including a serene owner's suite with a soaking tub, tiled shower, and a spacious walk-in closet. The open-concept living area invites connection, with a cozy family room enhanced by custom built-ins, a generous kitchen, and an adjoining dining area—all seamlessly extending to a screened porch through triple sliding doors.

A formal study, guest bedroom, full bath, and laundry room add convenience to the main level, making everyday living effortlessly comfortable. Upstairs, you'll find a spacious loft perfect for relaxing or entertaining, plus two more bedrooms, a full bath, and ample unfinished storage space. With its elegant

datails and vareatile layout, the Scabrook offers the norfest balance of comfort and style for today's

Wendell Falls Farmhouse

Wendell Falls Farmhouse