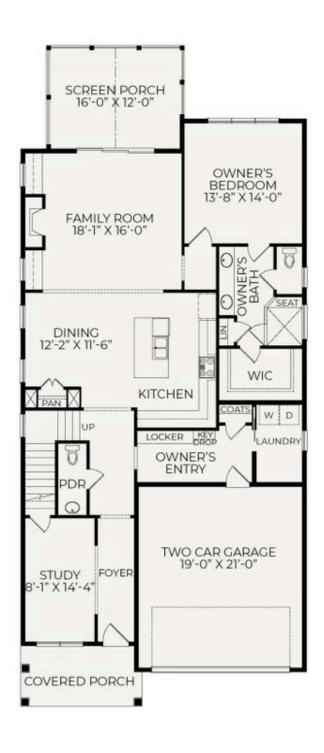

Introducing The Columbia American Farmhouse Elevation, a beautifully designed home that combines style and functionality. The inviting kitchen and dining area create a perfect space for family meals, while the living room exudes charm with built-in bookcases flanking an elegant fireplace, ideal for cozy gatherings. Step outside to the spacious covered screen porch, perfect for savoring your morning coffee or enjoying evening conversations with friends. The main level features a serene owner's suite and a dedicated study, providing both comfort and convenience.

### First Floor

Wendell, NC 27591

Call Today (919) 495-4977