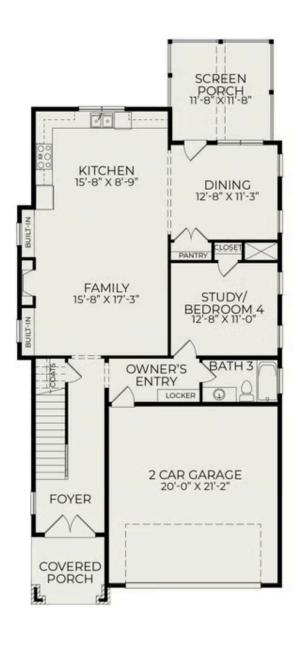

## First Floor

Welcome to the stunning Meadowmont, featuring an impressive Tudor elevation that makes a grand first impression with its double-door entryway. This thoughtfully designed home offers a convenient guest suite on the main level, perfect for hosting visitors. The spacious open kitchen, family, and dining area create a warm, inviting atmosphere, allowing you to enjoy backyard views while preparing meals. The elegant fireplace, flanked by built-in shelves, adds a cozy touch to the living space, making it an ideal spot for relaxation. Step outside to the expansive covered screen porch with a vaulted ceiling, perfect for sipping your morning coffee or entertaining friends in the evening.