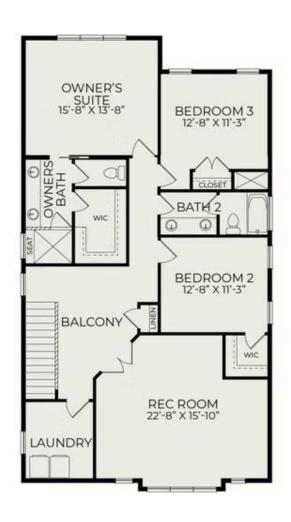

## Second Floor

Upstairs, you'll find a versatile open loft landing leading to a large recreation room, the luxurious Owner's

with modern ustan living Residents enjoy subsent Merole curified by your I Dullar of some raish, untility in Son, and a renet veryich salarizat pool. The community hist, The Emilhouse, offen a wedoning space with oxife, firmes center, and gathering areas, fastering connections among neighbor. Threshigh Spare, the os-nice towo centers, probable convenient hosping finding, and services, enhancing the wallable and connected environment.