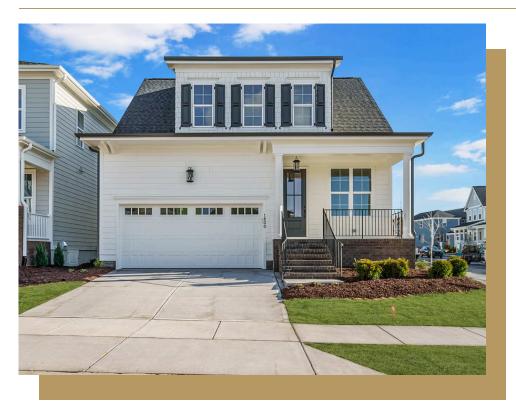

## HOMES ΒY DICKERSON

1800 Bright Lantern Way \$657,000 BEDROOMS: 3 BATHS: 3 full SQFT: 2,622 **COMMUNITY:** Wendell Falls

Think you missed the market? Think again. We're offering a 4.99% introductory rate or permanent rates as low as 5.875% on select homes in this community. Contact us today to take advantage of this limited-time opportunity!

Welcome to the Rosemary Plan with Cape Cod Elevation—where timeless design meets modern comfort. From the moment you step inside, natural light pours in from every angle, highlighting the welcoming foyer with open-railed stairs and a custom built-in bench. The heart of the home flows seamlessly from the kitchen through the dining area and into the family room, where a vaulted ceiling with exposed beams and custom built-ins surrounding the fireplace create a warm, sophisticated space for gathering.

The spacious screened porch is tucked just off the family room, offering added privacy and the perfect spot for morning coffee or evening conversation. The main level includes a luxurious owner's suite, a private guest suite, and a versatile study. Upstairs, you'll find a third bedroom with a full bath, a bright open loft,