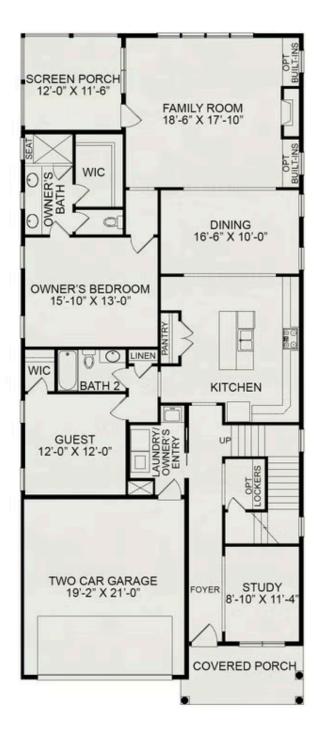

Welcome to the Rosemary Plan with Cape Cod Elevation—where timeless design meets modern comfort. From the moment you step inside, natural light pours in from every angle, highlighting the welcoming foyer with open-railed stairs and a custom built-in bench. The heart of the home flows seamlessly from the kitchen through the dining area and into the family room, where a vaulted ceiling with exposed beams and custom built-ins surrounding the fireplace create a warm, sophisticated space for gathering.

The spacious screened porch is tucked just off the family room, offering added privacy and the perfect spot for morning coffee or evening conversation. The main level includes a luxurious owner's suite, a private guest suite, and a versatile study. Upstairs, you'll find a third bedroom with a full bath, a bright open loft,

## 1800 Bright Lantern Way

Call Today (919) 495-4977

Wendell, NC 27591

First Floor

HOMES BY DICKERSON

1800 Bright Lantern Way

Call Today (919) 495-4977

Wendell, NC 27591