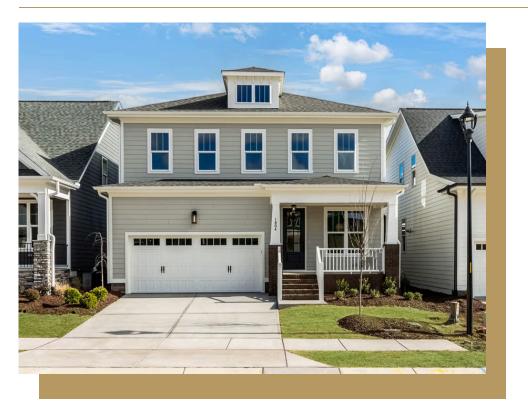

## 1804 Bright Lantern Way

\$590,000

BEDROOMS: 3

BATHS: 2 full, 1 half

**SQFT:** 2,607

**COMMUNITY: Wendell Falls** 

Think you missed the market? Think again. We're offering a 4.99% introductory rate or permanent rates as low as 5.875% on select homes in this community. Contact us today to take advantage of this limited-time opportunity!

Introducing The Westwood Plan with the Craftsman Elevation. A welcoming large covered front porch greets you as you approach this charming home. Inside, you'll find an office or study at the front, leading into a spacious, open-concept kitchen, family, and dining area. The fireplace, flanked by built-ins, serves as a focal point, adding a cozy, homey atmosphere.