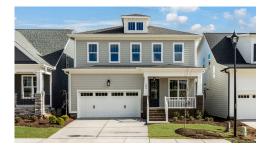

Introducing The Westwood Plan with the Craftsman Elevation. A welcoming large covered front porch greets you as you approach this charming home. Inside, you'll find an office or study at the front, leading into a spacious, open-concept kitchen, family, and dining area. The fireplace, flanked by built-ins, serves as a focal point, adding a cozy, homey atmosphere.