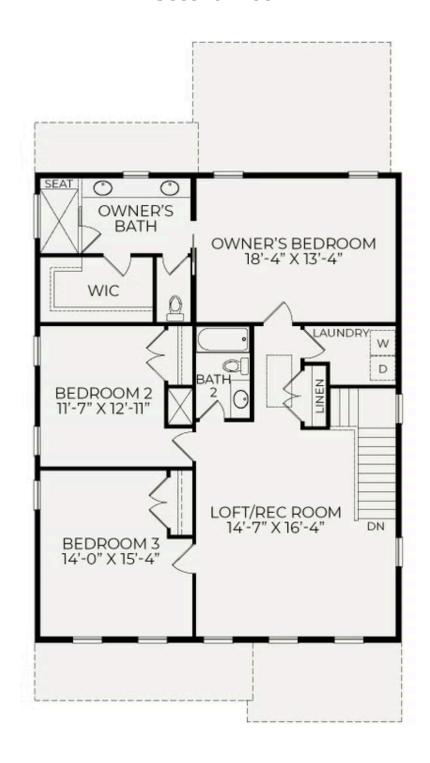

Step outside to the generous covered screened porch, complete with a vaulted ceiling—perfect for enjoying your morning coffee or unwinding with friends in the evening.

On the second floor, a large open rec room leads to the owner's suite, two additional bedrooms, and a full bathroom, offering plenty of space for comfort and relaxation.

## Second Floor