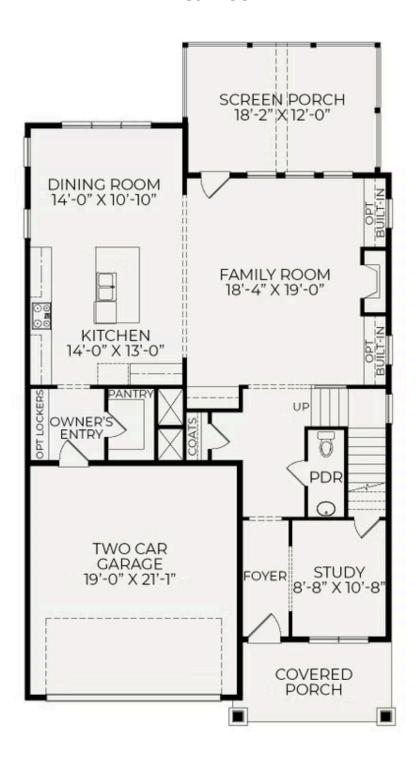

Introducing The Westwood Plan with the Craftsman Elevation. A welcoming large covered front porch greets you as you approach this charming home. Inside, you'll find an office or study at the front, leading into a spacious, open-concept kitchen, family, and dining area. The fireplace, flanked by built-ins, serves as a focal point, adding a cozy, homey atmosphere.

Step outside to the generous covered screened porch, complete with a vaulted ceiling—perfect for enjoying your morning coffee or unwinding with friends in the evening.

On the second floor, a large open rec room leads to the owner's suite, two additional bedrooms, and a full bathroom, offering plenty of space for comfort and relaxation.

## First Floor