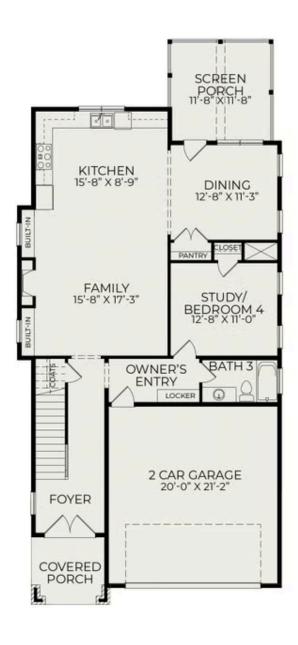

Introducing The Meadowmont with Tudor Elevation. As you approach the Meadowmont, you are greeted by an impressive double-door grand entryway. This thoughtfully designed plan includes a guest suite on the main level, alongside a spacious open kitchen, family, and dining area. Enjoy picturesque views of your backyard while washing dishes, and take advantage of the clean island, providing ample space for entertaining. The fireplace serves as a cozy focal point, flanked by built-ins that enhance the homey atmosphere.

Step outside to the expansive covered screened porch, featuring a vaulted ceiling—perfect for enjoying your morning coffee or unwinding with friends in the evening.

First Floor

Second Floor