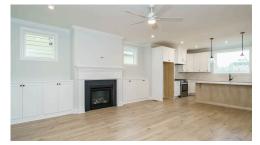

Introducing The Meadowmont with Tudor Elevation. As you approach the Meadowmont, you are greeted by an impressive double-door grand entryway. This thoughtfully designed plan includes a guest suite on the main level, alongside a spacious open kitchen, family, and dining area. Enjoy picturesque views of your backyard while washing dishes, and take advantage of the clean island, providing ample space for entertaining. The fireplace serves as a cozy focal point, flanked by built-ins that enhance the homey atmosphere.

Step outside to the expansive covered screened porch, featuring a vaulted ceiling—perfect for enjoying your morning coffee or unwinding with friends in the evening.

First Floor

Second Floor