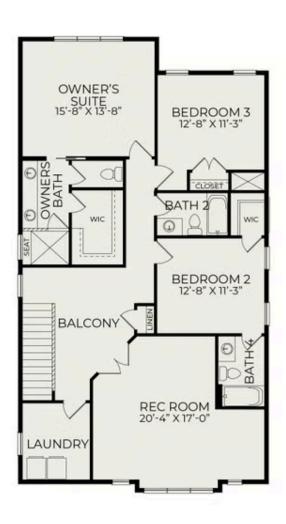

Step outside to the expansive covered screened porch, featuring a vaulted ceiling—perfect for enjoying your morning coffee or unwinding with friends in the evening.

First Floor

Second Floor