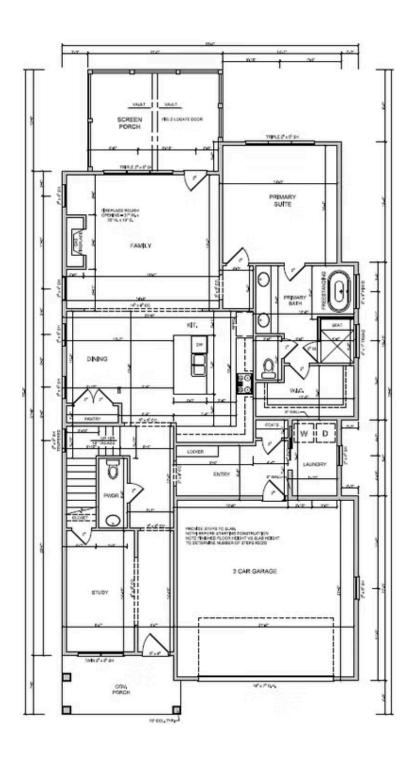

## 1813 Bright Lantern Way

\$649,000

BEDROOMS: 4

BATHS: 2 full, 1 half

**SQFT:** 2,718

**COMMUNITY: Wendell Falls** 

Think you missed the market? Think again. We're offering a 4.99% introductory rate or permanent rates as low as 5.875% on select homes in this community. Contact us today to take advantage of this limited-time opportunity!

Introducing the Columbia Plan with American Farmhouse Elevation—where timeless charm meets thoughtful design. This home welcomes you with a beautifully styled kitchen and dining area that effortlessly combines functionality and elegance. The living room features a statement fireplace with an elegant mantle, creating a cozy focal point for everyday living. Step outside to the spacious screened porch—ideal for sipping morning coffee or enjoying evening sunsets with friends.

The main level includes a private owner's suite with a spa-inspired bath, featuring a freestanding tub, walk-in shower, and double vanity. A study provides the perfect space for a home office or quiet retreat. Upstairs, a generous loft connects three secondary bedrooms—one large enough to serve as a rec room—along with

## First Floor