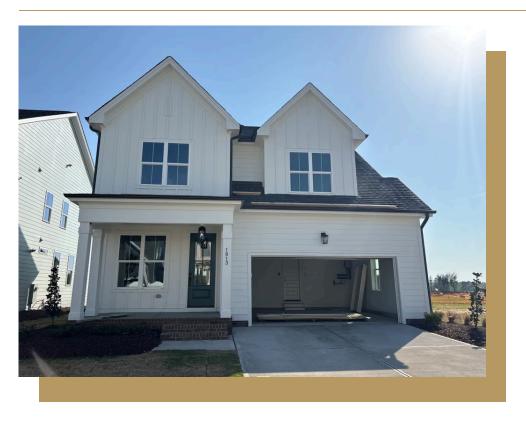

## 1813 Bright Lantern Way

\$649,000

BEDROOMS: 4

BATHS: 2 full, 1 half

**SQFT:** 2,718

**COMMUNITY: Wendell Falls** 

Think you missed the market? Think again. We're offering a 4.99% introductory rate or permanent rates as low as 5.875% on select homes in this community. Contact us today to take advantage of this limited-time opportunity!

Introducing the Columbia Plan with American Farmhouse Elevation—where timeless charm meets thoughtful design. This home welcomes you with a beautifully styled kitchen and dining area that effortlessly combines functionality and elegance. The living room features a statement fireplace with an elegant mantle, creating a cozy focal point for everyday living. Step outside to the spacious screened porch—ideal for sipping morning coffee or enjoying evening sunsets with friends.

The main level includes a private owner's suite with a spa-inspired bath, featuring a freestanding tub, walk-in shower, and double vanity. A study provides the perfect space for a home office or quiet retreat. Upstairs, a generous loft connects three secondary bedrooms—one large enough to serve as a rec room—along with