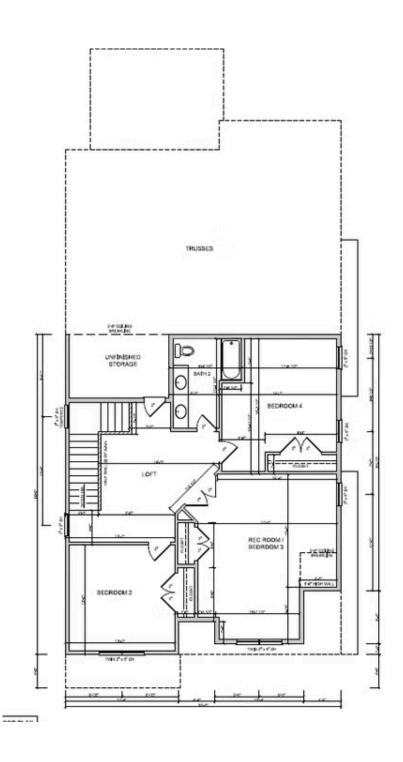

The main level includes a private owner's suite with a spa-inspired bath, featuring a freestanding tub, walk-in shower, and double vanity. A study provides the perfect space for a home office or quiet retreat. Upstairs, a generous loft connects three secondary bedrooms—one large enough to serve as a rec room—along with

## Second Floor