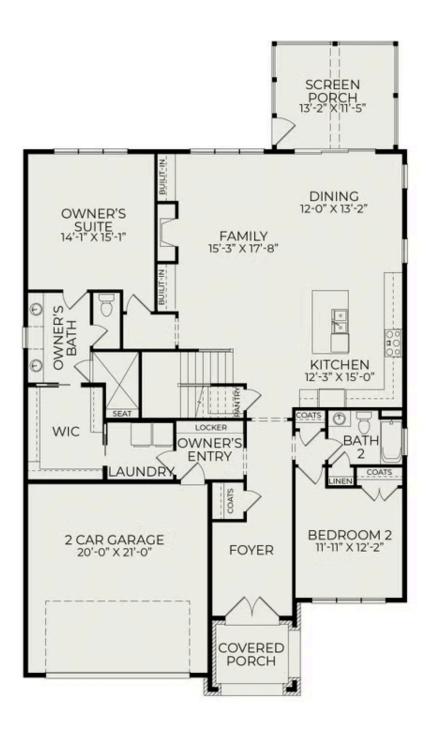

The stunning Mayfair offers a thoughtfully designed layout with both the primary and a quest suite conveniently located on the main floor. Expansive sliding doors lead to a spacious screened porch, creating a seamless indoor-outdoor living experience. Upstairs, you'll find two additional bedrooms, a full bath, a generous rec room, and ample storage, providing plenty of space for relaxation and functionality.

## First Floor