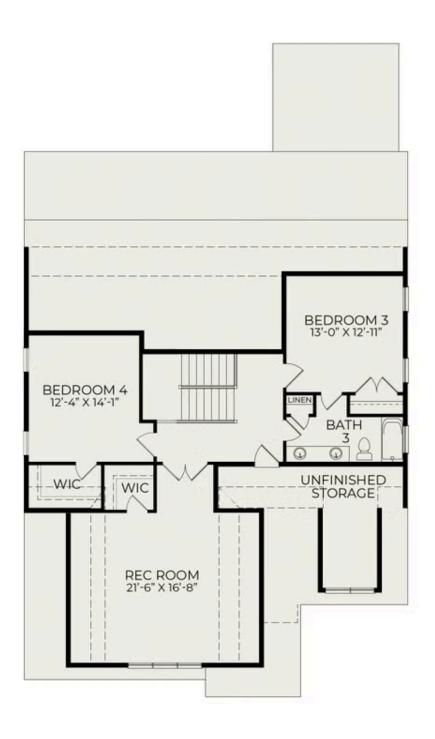

The stunning Mayfair offers a thoughtfully designed layout with both the primary and a quest suite conveniently located on the main floor. Expansive sliding doors lead to a spacious screened porch, creating a seamless indoor-outdoor living experience. Upstairs, you'll find two additional bedrooms, a full bath, a generous rec room, and ample storage, providing plenty of space for relaxation and functionality.

## Second Floor