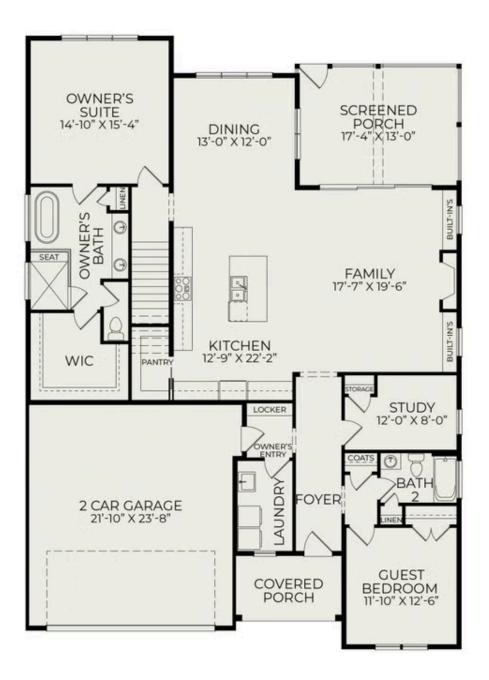

#### First Floor

Welcome to The Seabrook Plan featuring the charming English Cottage Elevation, designed with entertaining in mind. The large kitchen and main living area create an elegant and bright open space, perfect for gatherings with family and friends. Expansive 12-foot sliders seamlessly connect the indoors to an oversized covered screen porch (17' x 13'), where you can enjoy your morning coffee or unwind in the evening. The owner's suite is conveniently located on the main level and boasts a spa-like ensuite bathroom, complete with a stunning stand-alone soaking tub, a spacious walk-in shower, and a double vanity. Additionally, a guest suite and a study on the main floor offer versatility and comfort for visitors or work-from-home opportunities.