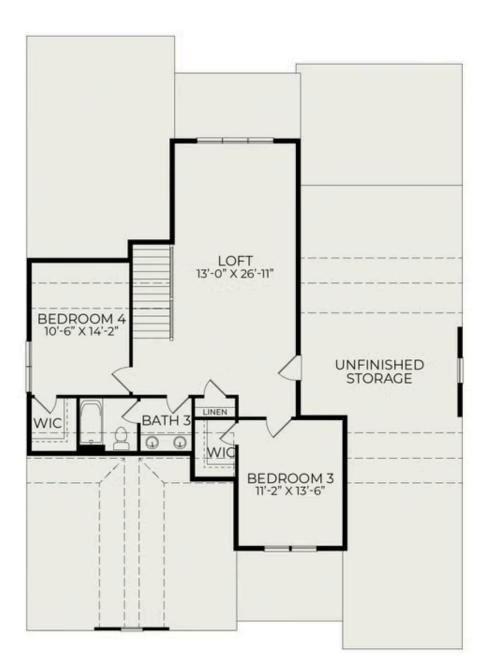

nd main living area create an elegant and bright open space, perfect for gatherings with family and friends. Expansive 12-foot sliders seamlessly connect the indoors to an oversized covered screen porch (17' x 13'), where you can enjoy your morning coffee or unwind in the evening. The owner's suite is conveniently located on the main level and boasts a spa-like ensuite bathroom, complete with a stunning stand-alone soaking tub, a spacious walk-in shower, and a double vanity. Additionally, a guest suite and a study on the main floor offer versatility and comfort for visitors or work-from-home opportunities.



## 205 Wash Hollow Drive

Call Today (919) 495-4977

Wendell, NC 27591

#### First Floor



## 205 Wash Hollow Drive

Wendell, NC 27591

Call Today (919) 495-4977

#### Second Floor