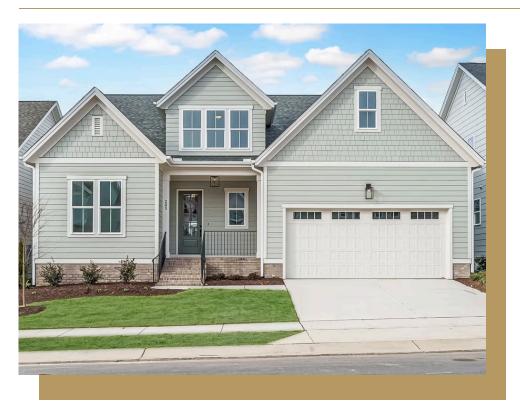

### 205 Wash Hollow Drive \$729,000

BEDROOMS: 4 BATHS: 3 full SQFT: 2,954 COMMUNITY: Wendell Falls

Think you missed the market? Think again. We're offering a 4.99% introductory rate or permanent rates as low as 5.875% on select homes in this community. Contact us today to take advantage of this limited-time opportunity!

Welcome to The Seabrook Plan featuring the charming English Cottage Elevation, designed with entertaining in mind. The large kitchen and main living area create an elegant and bright open space, perfect for gatherings with family and friends. Expansive 12-foot sliders seamlessly connect the indoors to an oversized covered screen porch (17' x 13'), where you can enjoy your morning coffee or unwind in the evening. The owner's suite is conveniently located on the main level and boasts a spa-like ensuite bathroom, complete with a stunning stand-alone soaking tub, a spacious walk-in shower, and a double vanity. Additionally, a guest suite and a study on the main floor offer versatility and comfort for visitors or work-from-home opportunities.