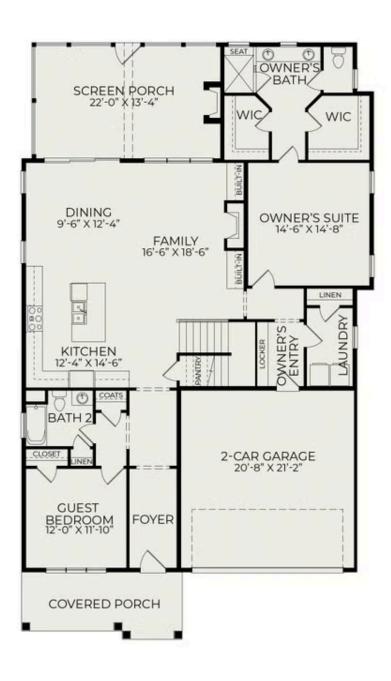

Introducing The Harper – a stunning home designed for comfort and style. This 4-bedroom, 3-bathroom residence includes a spacious rec room and a large screened porch featuring an additional fireplace, all set on a wooded lot offering serene, private views. The east-facing backyard ensures you can fully enjoy the screened porch and its fireplace while taking in the natural surroundings.

The layout is thoughtfully designed with the primary and guest bedrooms on the main floor. Upstairs, you'll find two additional bedrooms, a versatile rec room (which could also serve as a fifth bedroom), a full bath, and abundant storage space.

Residents of Wendell Falls have access to exceptional amenities, including two pools (one just steps from

Wendell, NC 27591

Call Today (919) 495-4977

First Floor