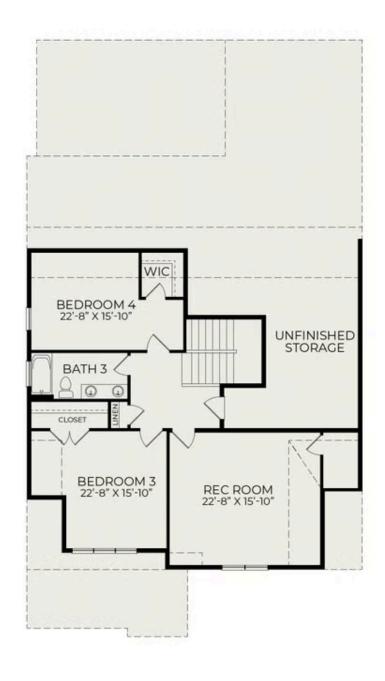

The layout is thoughtfully designed with the primary and guest bedrooms on the main floor. Upstairs, you'll find two additional bedrooms, a versatile rec room (which could also serve as a fifth bedroom), a full bath, and abundant storage space.

## Second Floor