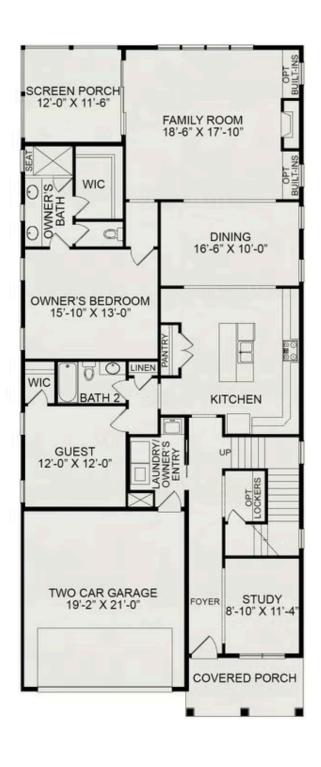

The Rosemary plan offers a seamless flow from the beautifully appointed kitchen through the dining area and into the family room, where built-ins flank a cozy fireplace. The spacious covered screen porch, tucked privately on the side of the family room, is perfect for enjoying your morning coffee or relaxing with friends in the evening. The main level features a luxurious owner's suite, a guest suite, and a versatile study, providing convenience and comfort.

### First Floor