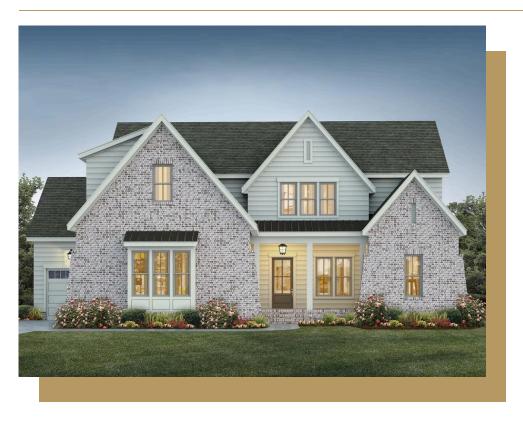

## 46 Addison Pond Court

\$1,190,000

1 Elevations Available

BEDROOMS: 4

BATHS: 4 full, 1 half

**SQFT:** 3,751

**COMMUNITY:** Cattail

FLOOR PLAN: Brighton English

Introducing the Brighton plan at Cattail—an elegant home designed for both everyday comfort and effortless entertaining. A welcoming foyer opens to a private study and flows into the spacious family room and kitchen, where an oversized scullery and walk-in pantry add function and flexibility. Triple sliding doors connect the family room to a screened porch, offering seamless indoor-outdoor living. The main-level primary suite features a freestanding tub and separate shower for a spa-like retreat. Upstairs, you'll find additional bedrooms, a generous rec room, and an open loft space—perfect for work, play, or relaxation. A three-car garage completes this thoughtfully designed home.