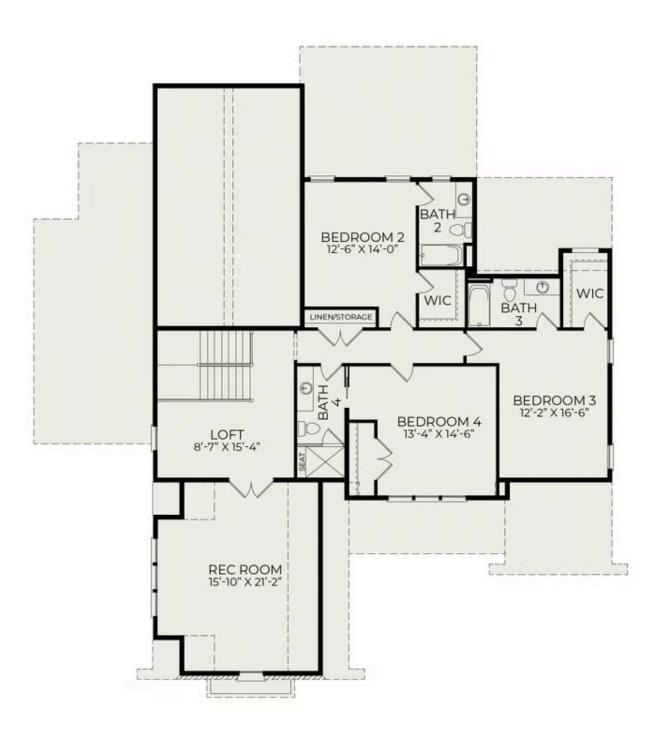

Introducing the Brighton plan at Cattail—an elegant home designed for both everyday comfort and effortless entertaining. A welcoming foyer opens to a private study and flows into the spacious family room and kitchen, where an oversized scullery and walk-in pantry add function and flexibility. Triple sliding doors connect the family room to a screened porch, offering seamless indoor-outdoor living. The main-level primary suite features a freestanding tub and separate shower for a spa-like retreat. Upstairs, you'll find additional bedrooms, a generous rec room, and an open loft space—perfect for work, play, or relaxation. A three-car garage completes this thoughtfully designed home.

## Second Floor