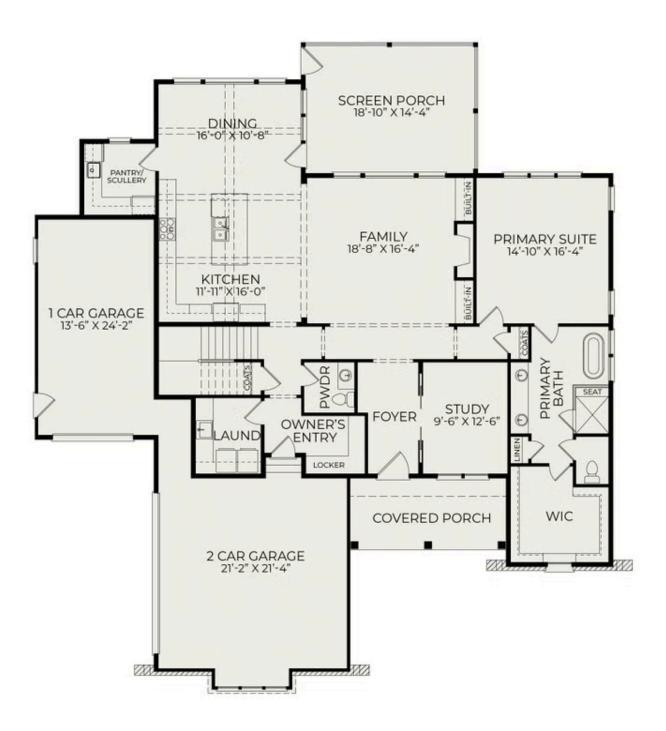

Introducing the Brighton plan at Cattail—an elegant home designed for both everyday comfort and effortless entertaining. A welcoming foyer opens to a private study and flows into the spacious family room and kitchen, where an oversized scullery and walk-in pantry add function and flexibility. Triple sliding doors connect the family room to a screened porch, offering seamless indoor-outdoor living. The main-level primary suite features a freestanding tub and separate shower for a spa-like retreat. Upstairs, you'll find additional bedrooms, a generous rec room, and an open loft space—perfect for work, play, or relaxation. A three-car garage completes this thoughtfully designed home.

## First Floor