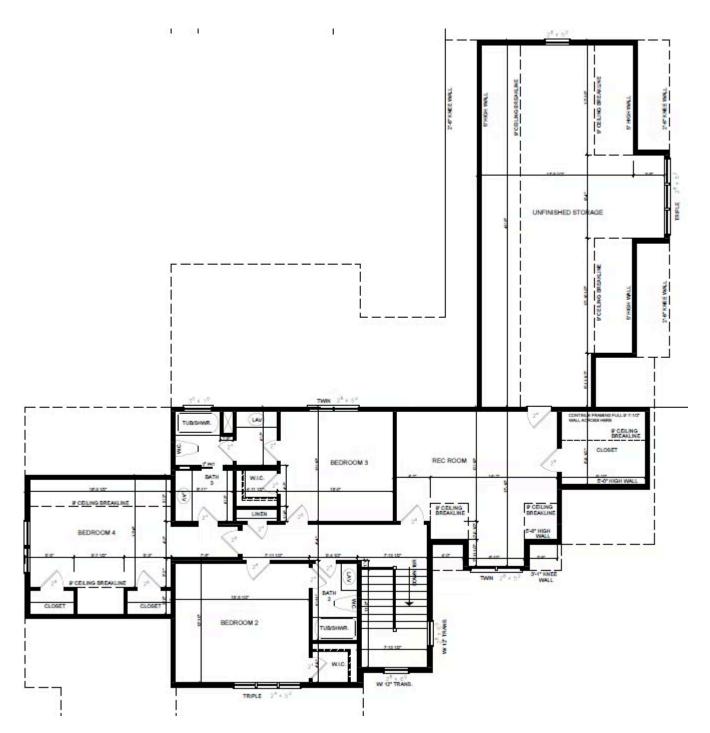

The Brinkley plan offers the perfect blend of spacious design and effortless indoor-outdoor living. A welcoming foyer leads to the formal dining room and opens into a generous family room with triple sliding doors that extend the living space onto a screened porch—ideal for soaking in Cattail's scenic surroundings. The open kitchen features additional dining space and connects to a built-in outdoor kitchen, perfect for entertaining. The main-level primary suite includes a luxurious bath with a freestanding tub and a separate shower. Upstairs, you'll find additional bedrooms, a large rec room, and an unfinished storage area. A three-car garage adds convenience and flexibility to this thoughtfully designed home.

#### Second Floor