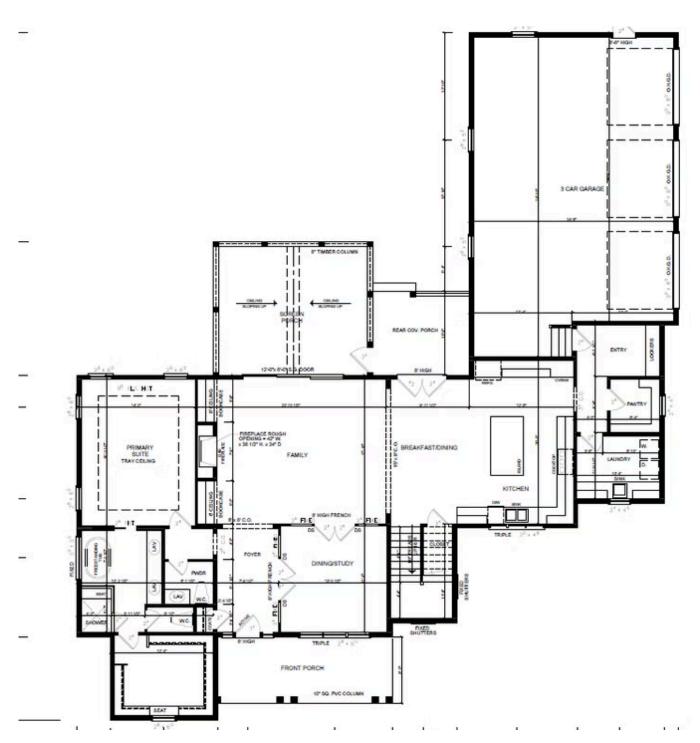

The Brinkley plan offers the perfect blend of spacious design and effortless indoor-outdoor living. A welcoming foyer leads to the formal dining room and opens into a generous family room with triple sliding doors that extend the living space onto a screened porch—ideal for soaking in Cattail's scenic surroundings. The open kitchen features additional dining space and connects to a built-in outdoor kitchen, perfect for entertaining. The main-level primary suite includes a luxurious bath with a freestanding tub and a separate shower. Upstairs, you'll find additional bedrooms, a large rec room, and an unfinished storage area. A three-car garage adds convenience and flexibility to this thoughtfully designed home.

#### First Floor