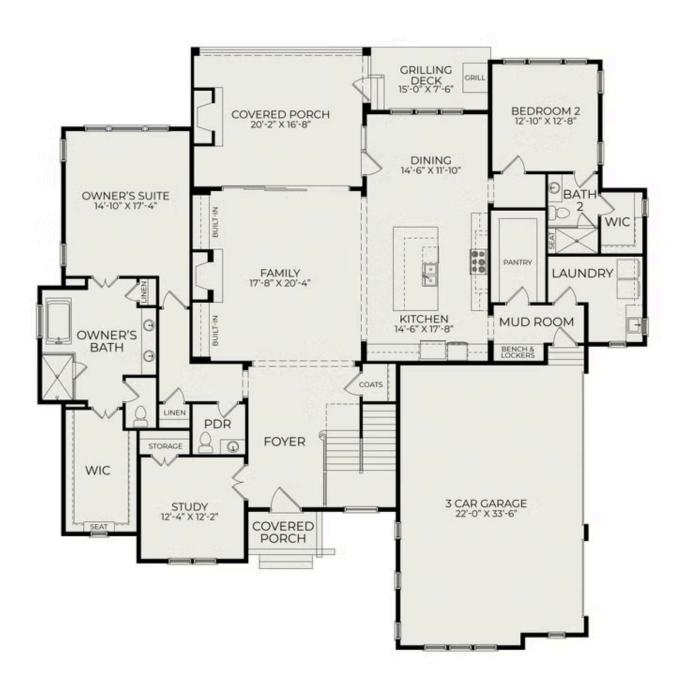

Introducing the Nash plan at Cattail—an elegant home designed for both everyday comfort and effortless entertaining with seamless indoor-outdoor living. The foyer opens to a formal study and flows into a spacious family room and open-concept kitchen, complete with a generous pantry and dining area. Triple sliding doors extend the living space to a screened porch with an outdoor fireplace, while an adjacent grilling deck provides the perfect spot for outdoor entertaining. The main-level primary suite features a freestanding tub and separate shower, creating a luxurious retreat, and a guest suite with a private bath adds convenience for visitors. Upstairs, you'll find additional bedrooms, a large rec room, a second study,

## First Floor

Second Floor