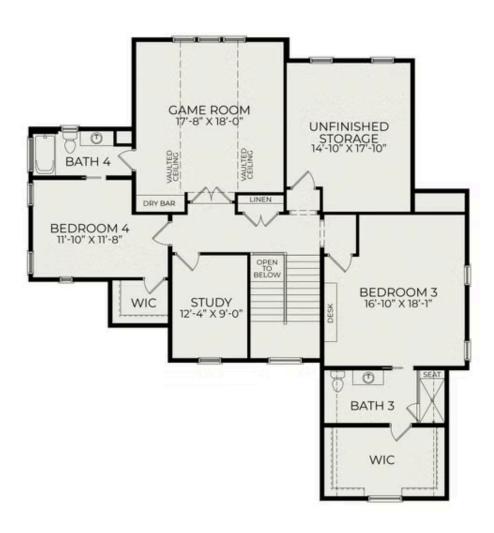

Introducing the Nash plan at Cattail—an elegant home designed for both everyday comfort and effortless entertaining with seamless indoor-outdoor living. The foyer opens to a formal study and flows into a spacious family room and open-concept kitchen, complete with a generous pantry and dining area. Triple sliding doors extend the living space to a screened porch with an outdoor fireplace, while an adjacent grilling deck provides the perfect spot for outdoor entertaining. The main-level primary suite features a freestanding tub and separate shower, creating a luxurious retreat, and a guest suite with a private bath adds convenience for visitors. Upstairs, you'll find additional bedrooms, a large rec room, a second study,

## First Floor

Second Floor