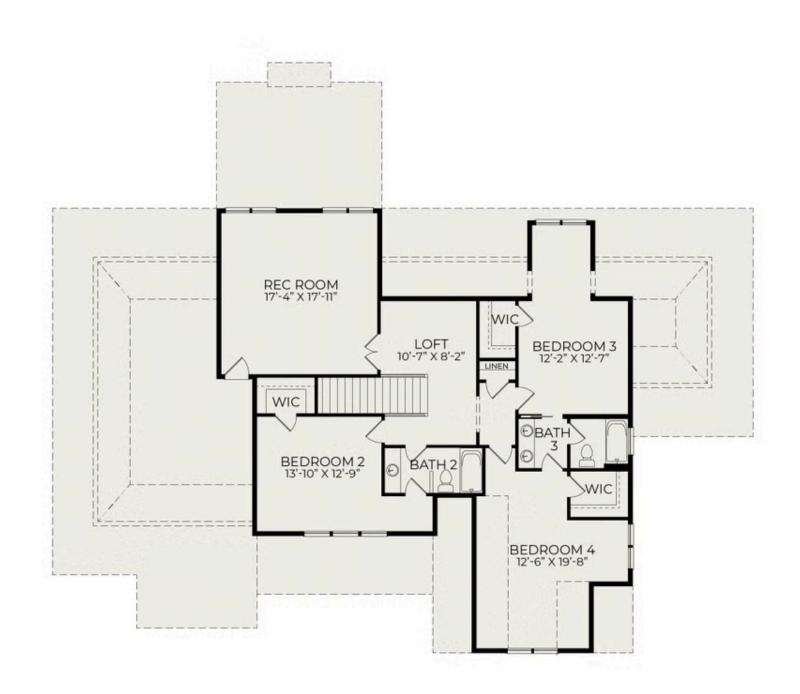

The Shelby plan offers a beautifully designed layout perfect for gathering and retreating. The foyer opens to a formal dining room or study and flows into a spacious family room and kitchen, complete with a large walk-in pantry and casual dining area. Triple sliding doors extend the living space to a screened porch featuring an outdoor fireplace—ideal for relaxing and enjoying the peaceful scenery. The main-level primary suite includes a freestanding tub and separate shower for a spa-inspired feel, while a private guest room with its own full bath offers added convenience. Upstairs, you'll find additional bedrooms, a large rec room, and a versatile loft space. A three-car garage rounds out this thoughtfully crafted home.

## Second Floor