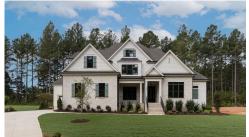

y. Terms and conditions apply. Contact us today to learn more!

The Shelby plan offers a beautifully designed layout perfect for gathering and retreating. The foyer opens to a formal dining room or study and flows into a spacious family room and kitchen, complete with a large walk-in pantry and casual dining area. Triple sliding doors extend the living space to a screened porch featuring an outdoor fireplace—ideal for relaxing and enjoying the peaceful scenery. The main-level primary suite includes a freestanding tub and separate shower for a spa-inspired feel, while a private guest room with its own full bath offers added convenience. Upstairs, you'll find additional bedrooms, a large rec room, and a versatile loft space. A three-car garage rounds out this thoughtfully crafted home.







Completed Home Example



Completed Home Example

First Floor



## Second Floor