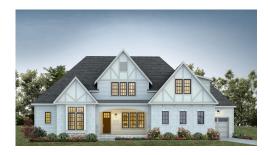

The Shelby plan offers a beautifully designed layout perfect for gathering and retreating. The foyer opens to a formal dining room or study and flows into a spacious family room and kitchen, complete with a large walk-in pantry and casual dining area. Triple sliding doors extend the living space to a screened porch featuring an outdoor fireplace—ideal for relaxing and enjoying the peaceful scenery. The main-level primary suite includes a freestanding tub and separate shower for a spa-inspired feel, while a private guest room with its own full bath offers added convenience. Upstairs, you'll find additional bedrooms, a large rec room, and a versatile loft space. A three-car garage rounds out this thoughtfully crafted home.

Completed Home Example

Completed Home Example

First Floor