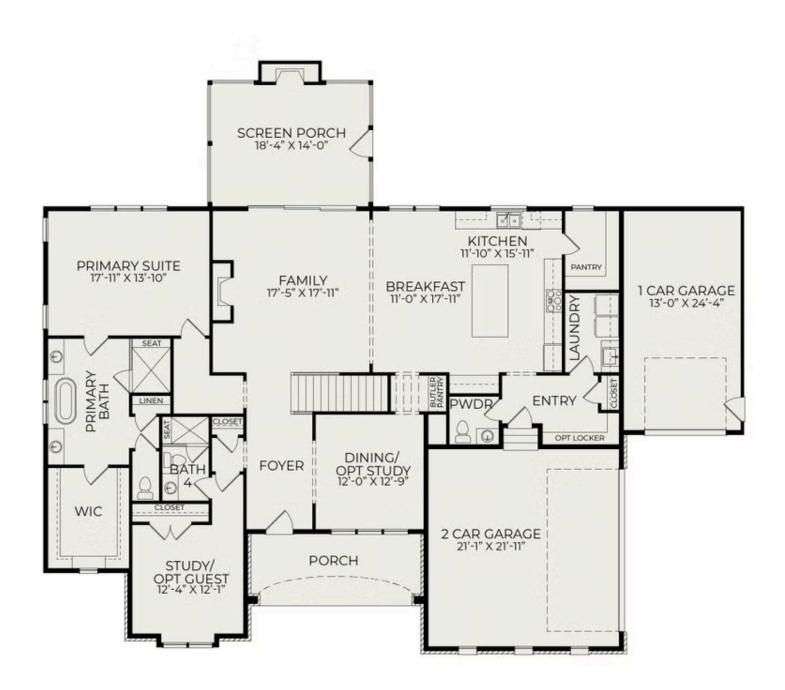

The Shelby plan offers a beautifully designed layout perfect for gathering and retreating. The foyer opens to a formal dining room or study and flows into a spacious family room and kitchen, complete with a large walk-in pantry and casual dining area. Triple sliding doors extend the living space to a screened porch featuring an outdoor fireplace—ideal for relaxing and enjoying the peaceful scenery. The main-level primary suite includes a freestanding tub and separate shower for a spa-inspired feel, while a private guest room with its own full bath offers added convenience. Upstairs, you'll find additional bedrooms, a large rec room, and a versatile loft space. A three-car garage rounds out this thoughtfully crafted home.

Completed Home Example

Completed Home Example

First Floor