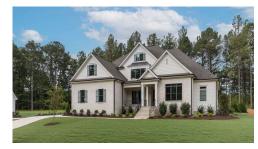

ply. Contact us today to learn more!

The Shelby plan offers a beautifully designed layout perfect for gathering and retreating. The foyer opens to a formal dining room or study and flows into a spacious family room and kitchen, complete with a large walk-in pantry and casual dining area. Triple sliding doors extend the living space to a screened porch featuring an outdoor fireplace—ideal for relaxing and enjoying the peaceful scenery. The main-level primary suite includes a freestanding tub and separate shower for a spa-inspired feel, while a private guest room with its own full bath offers added convenience. Upstairs, you'll find additional bedrooms, a large rec room, and a versatile loft space. A three-car garage rounds out this thoughtfully crafted home.







Completed Home Example



Completed Home Example

First Floor



## Second Floor