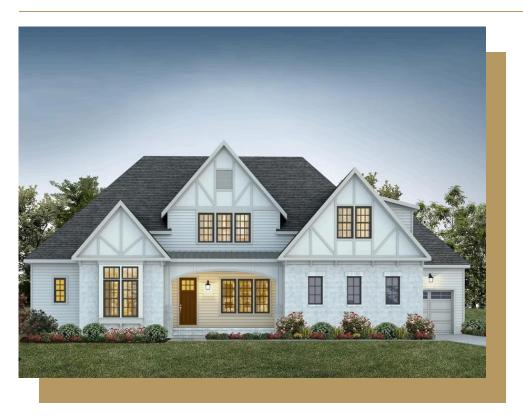

## 25 Alex Farm Court

\$1,210,000

1 Elevations Available

BEDROOMS: 4

BATHS: 4 full, 1 half

**SQFT:** 3,754

**COMMUNITY:** Cattail

FLOOR PLAN: Shelby Tudor

The Shelby plan offers a beautifully designed layout perfect for gathering and retreating. The foyer opens to a formal dining room or study and flows into a spacious family room and kitchen, complete with a large walk-in pantry and casual dining area. Triple sliding doors extend the living space to a screened porch featuring an outdoor fireplace—ideal for relaxing and enjoying the peaceful scenery. The main-level primary suite includes a freestanding tub and separate shower for a spa-inspired feel, while a private guest room with its own full bath offers added convenience. Upstairs, you'll find additional bedrooms, a large rec room, and a versatile loft space. A three-car garage rounds out this thoughtfully crafted home.