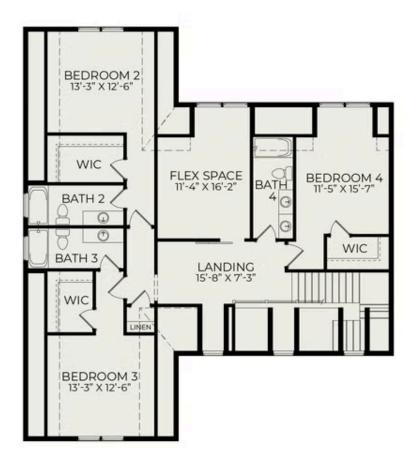

ction boasts a welcoming entrance with double doors, inviting you into a thoughtfully crafted openconcept layout that seamlessly blends comfort with modern luxury. The main level features a spacious primary suite for ultimate convenience, along with an office, powder room, and laundry. The heart of the home opens up to a light-filled living area with a large slider, leading out to a screened porch that captures stunning river views—perfect for relaxing or entertaining. Upstairs, you'll find three additional bedrooms, each with an en-suite bath, and a flexible space adaptable to your lifestyle!



### 4029 Kaolin Street

Call Today (919) 245-7731

Charleston, SC 29407

### First Floor



## HOMES BY

## 4029 Kaolin Street

Charleston, SC 29407

Call Today (919) 245-7731

#### Second Floor