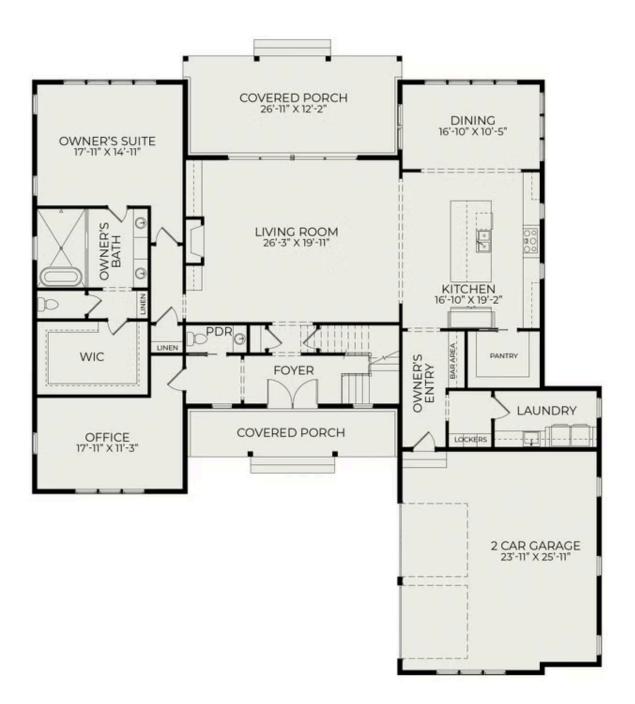

unity for Lowcountry living along the Ashley River. Designed with timeless elegance, this proposed construction boasts a welcoming entrance with double doors, inviting you into a thoughtfully crafted openconcept layout that seamlessly blends comfort with modern luxury. The main level features a spacious primary suite for ultimate convenience, along with an office, powder room, and laundry. The heart of the home opens up to a light-filled living area with a large slider, leading out to a screened porch that captures stunning river views—perfect for relaxing or entertaining. Upstairs, you'll find three additional bedrooms, each with an en-suite bath, and a flexible space adaptable to your lifestyle!



### 4029 Kaolin Street

Call Today (919) 245-7731

Charleston, SC 29407

### First Floor



## HOMES BY

## 4029 Kaolin Street

Charleston, SC 29407

Call Today (919) 245-7731

#### Second Floor