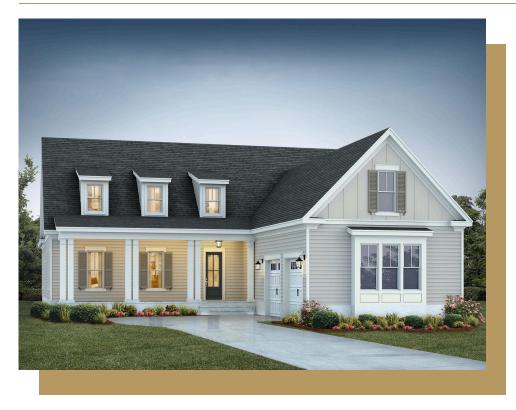

### Arrow Wood

#### Starting at \$829,000

Nexton

#### **1 Elevations Available**

금 3 bd
⊕ 3.5 ba
□ 3,007 sqft

The Arrow Wood offers the ease of one-level living with thoughtful flexibility built in. Its openconcept layout blends kitchen, dining, and living areas seamlessly perfect for everyday living or entertaining. The private primary suite is tucked away for maximum relaxation, while a front guest bedroom and full bath offer a welcoming space for visitors. The front flex space provides a quiet work-from-home zone or hobby room. The plan also offers an optional sunroom or flex space off the Kitchen that can be used for a formal dining space, play area, or entertaining lounge to relax and enjoy the backyard views.