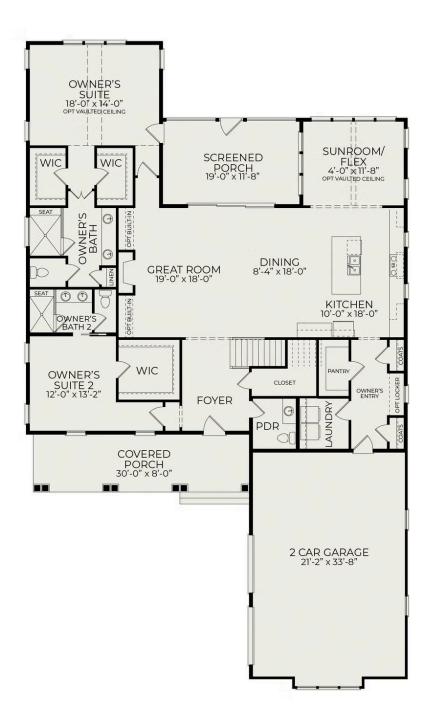

#### **1 Elevations Available**

금 3 bd
⊕ 3.5 ba
□ 3,007 sqft

The Arrow Wood offers the ease of one-level living with thoughtful flexibility built in. Its openconcept layout blends kitchen, dining, and living areas seamlessly perfect for everyday living or entertaining. The private primary suite is tucked away for maximum relaxation, while a front guest bedroom and full bath offer a welcoming space for visitors. The front flex space provides a quiet work-from-home zone or hobby room. The plan also offers an optional sunroom or flex space off the Kitchen that can be used for a formal dining space, play area, or entertaining lounge to relax and enjoy the backyard views.

#### First Floor

Arrow Wood

Nexton

Call Today **(843) 466-4875** 

Second Floor

Arrow Wood

Nexton

Call Today **(843) 466-4875** 

#### First Floor (Optional Sun Room)