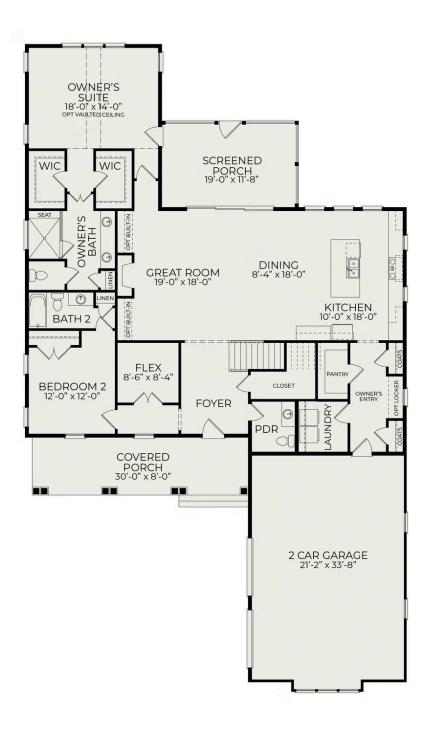

#### **1 Elevations Available**

금 3 bd
⊕ 3.5 ba
□ 3,007 sqft

The Arrow Wood offers the ease of one-level living with thoughtful flexibility built in. Its openconcept layout blends kitchen, dining, and living areas seamlessly perfect for everyday living or entertaining. The private primary suite is tucked away for maximum relaxation, while a front guest bedroom and full bath offer a welcoming space for visitors. The front flex space provides a quiet work-from-home zone or hobby room. The plan also offers an optional sunroom or flex space off the Kitchen that can be used for a formal dining space, play area, or entertaining lounge to relax and enjoy the backyard views.

#### First Floor

Arrow Wood

Nexton

Call Today **(843) 466-4875** 

Second Floor

Arrow Wood

Nexton

Call Today **(843) 466-4875** 

#### First Floor (Optional Sun Room)